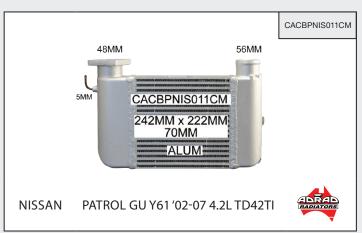

M2 |
| HYUNDAI                      | EXCEL X3 Man. '94-00                                                                     | HYU009PACM  |

| MAKE    | MODEL                                                   | PART NO.    |
|---------|---------------------------------------------------------|-------------|
| NISSAN  | PATROL GQ Y60 Man.<br>'8/95-10/97 2.8L & 4.2L Dsl       | NIS021PACMD |
| NISSAN  | NAVARA D40M 2.5L Man '05-<br>PATHFINDER R51 2.5L '05-13 | NIS061PACMD |
| NISSAN  | PATHFINDER R51 2.5L '05-13<br>NAVARA D40M 2.5L Auto 05- | NIS061PACAD |
| PEUGEOT | 3008 1.6L /2.0L '17- /308 '14-<br>EXPERT / PARTNER      | PEU034PACA  |
| ТОУОТА  | LANDCRUISER 200 Series<br>'07-15 VDJ200R Diesel         | TOY146PACAD |





**PRODUCT NEWS FEBRUARY 2025** 

### **CHARGE AIR COOLERS**





### **COOLANT BOTTLES**





#### FLUX POWDERS







**PRODUCT NEWS FEBRUARY 2025** 

#### CONDENSERS















**PRODUCT NEWS FEBRUARY 2025** 















**PRODUCT NEWS FEBRUARY 2025** 

## 1800 882 043 | radshop.com.au

### **COMPRESSORS**





#### **EVAPORATORS**











**PRODUCT NEWS FEBRUARY 2025** 

## **EVAPORATORS (CONT.)**













# INDUSTRIAL

## **PRODUCT NEWS FEBRUARY 2025**

#### INDUSTRIAL RADIATOR ASSEMBLIES









### INDUSTRIAL CONDENSERS







## **PRODUCT NEWS FEBRUARY 2025**

#### **ALTERNATORS**





#### STARTER MOTORS











## **PRODUCT NEWS FEBRUARY 2025**

### **STARTER MOTORS (CONT.)**



#### **POWER STEERING PUMPS**







### HARMONIC BALANCERS







## **PRODUCT NEWS FEBRUARY 2025**

## **TURBOCHARGERS**















## **PRODU