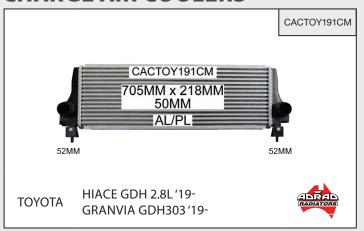

ACM2 |
| HYUNDAI                      | EXCEL X3 Man. '94-00                                                                     | HYU009PACM  |

| MAKE    | MODEL                                                   | PART NO.    |
|---------|---------------------------------------------------------|-------------|
| NISSAN  | PATROL GQ Y60 Man.<br>'8/95-10/97 2.8L & 4.2L Dsl       | NIS021PACMD |
| NISSAN  | NAVARA D40M 2.5L Man '05-<br>PATHFINDER R51 2.5L '05-13 | NIS061PACMD |
| NISSAN  | PATHFINDER R51 2.5L '05-13<br>NAVARA D40M 2.5L Auto 05- | NIS061PACAD |
| PEUGEOT | 3008 1.6L /2.0L '17- /308 '14-<br>EXPERT / PARTNER      | PEU034PACA  |
| ТОУОТА  | LANDCRUISER 200 Series<br>'07-15 VDJ200R Diesel         | TOY146PACAD |





**PRODUCT NEWS FEBRUARY 2025** 

### **CHARGE AIR COOLERS**





### **COOLANT BOTTLES**





#### FLUX POWDERS







**PRODUCT NEWS FEBRUARY 2025** 

#### CONDENSERS















**PRODUCT NEWS FEBRUARY 2025** 















**PRODUCT NEWS FEBRUARY 2025** 

## 1800 882 043 | radshop.com.au

### **COMPRESSORS**





#### **EVAPORATORS**











**PRODUCT NEWS FEBRUARY 2025** 

## **EVAPORATORS (CONT.)**













# INDUSTRIAL

## **PRODUCT NEWS FEBRUARY 2025**

#### INDUSTRIAL RADIATOR ASSEMBLIES









### INDUSTRIAL CONDENSERS







## **PRODUCT NEWS FEBRUARY 2025**

#### **ALTERNATORS**





#### STARTER MOTORS











## **PRODUCT NEWS FEBRUARY 2025**

### **STARTER MOTORS (CONT.)**



#### **POWER STEERING PUMPS**







### HARMONIC BALANCERS







## **PRODUCT NEWS FEBRUARY 2025**

## **TURBOCHARGERS**















## **PRO