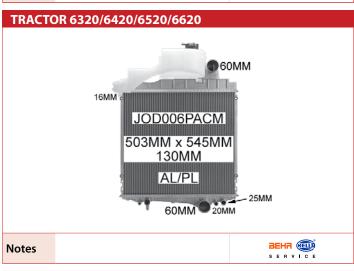

## **TRACTOR MF65 / MF285**

Notes

82mm wide side bands

FIAT

Notes

FORDSON

**FORDSON** 

7