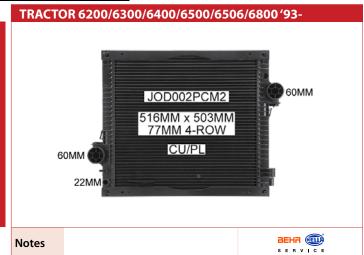

## **TRACTOR MF65 / MF285**

Notes

82mm wide side bands

FIAT

Notes

FORDSON

**FORDSON** 

7