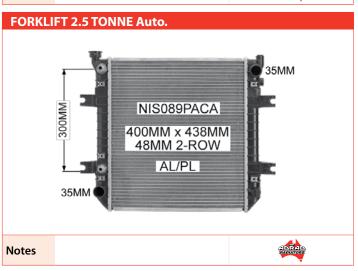

## **FORKLIFT RADIATORS**

YOU CAN'T AFFORD TO HAVE YOUR FORKLIFT BREAKDOWN, YOU NEED DEPENDABILITY AND RELIABILITY TO KEEP YOUR BUSINESS MOVING.

BROWSE OUR RANGE OF FORKLIFT RADIATORS, FOR ANY FURTHER SPECIAL ENVIRONMENTS OR UPGRADES REQUIRED, TALK TO YOUR LOCAL ADRAD DISTRIBUTOR.

## **HYSTER**

Notes

**HYUNDAI** 

**JCB** 

**KOMATSU** 

**FORKLIFT Petrol Auto. '95-**34MM TOY014PACA 502MM x 425MM 42MM 3-ROW AL/PL 34MM Notes

**MITSUBISHI** 

TCM