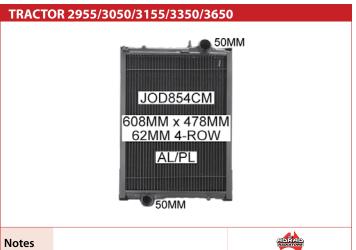

## **TRACTOR MF135**

Notes

## **TRACTOR MF165**

**Notes** 

70mm wide side bands

## TRACTOR MF165 / MF168

Notes

82mm wide side bands

#### TRACTOR MF175 / MF178

Notes

82mm wide side bands

#### **TRACTOR MF185**

Notes

82mm wide side bands

## TRACTOR MF185 / MF188

**Notes** 

70mm wide side bands

## **TRACTOR MF65 / MF285**

Notes

82mm wide side bands

FIAT

Notes

FORDSON

**FORDSON** 

7