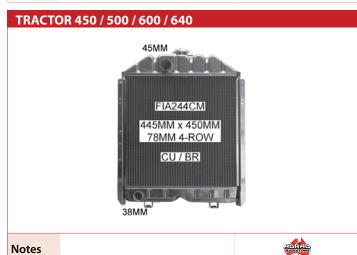

## **TRACTOR MF65 / MF285**

Notes

82mm wide side bands

FIAT

Notes

FORDSON

**FORDSON** 

7