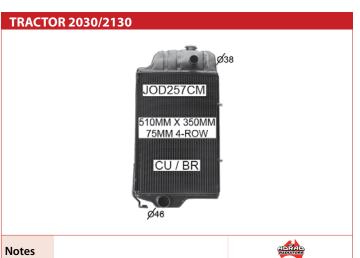

## **TRACTOR MF135**

Notes

## **TRACTOR MF165**

**Notes** 

70mm wide side bands

## TRACTOR MF165 / MF168

Notes

82mm wide side bands

#### TRACTOR MF175 / MF178

Notes

82mm wide side bands

#### **TRACTOR MF185**

Notes

82mm wide side bands

## TRACTOR MF185 / MF188

**Notes** 

70mm wide side bands

## **TRACTOR MF65 / MF285**

Notes

82mm wide side bands

FIAT

Notes

FORDSON

**FORDSON** 

7