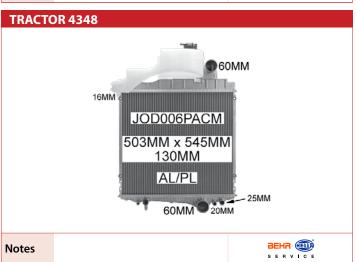

## **TRACTOR MF135**

Notes

## **TRACTOR MF165**

**Notes** 

70mm wide side bands

## TRACTOR MF165 / MF168

Notes

82mm wide side bands

#### TRACTOR MF175 / MF178

Notes

82mm wide side bands

#### **TRACTOR MF185**

Notes

82mm wide side bands

## TRACTOR MF185 / MF188

**Notes** 

70mm wide side bands

## **TRACTOR MF65 / MF285**

Notes

82mm wide side bands

FIAT

Notes

FORDSON

**FORDSON** 

7