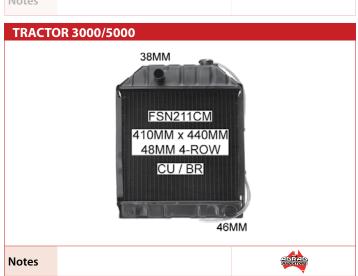

s means we are more likely to have the part you need in a location near to you.



DON'T SEE WHAT YOU ARE LOOKING FOR? WE HAVE THOUSANDS OF CORE CONFIGURATIONS TO SUIT ANY AGRICULTURAL NEED... JUST ASK US

## AGRICULTURAL RADIATORS

**AUSTOFT** 



CASE



















DEUTZ

## **CATERPILLAR**

















Bracket Located on Inlet Tank / **Curved Inlet Pipe** 



## **TRACTOR MF135**



Notes



## **TRACTOR MF165**



**Notes** 

70mm wide side bands



## TRACTOR MF165 / MF168



Notes

82mm wide side bands



#### TRACTOR MF175 / MF178



Notes

82mm wide side bands



#### **TRACTOR MF185**



Notes

82mm wide side bands



## TRACTOR MF185 / MF188



**Notes** 

70mm wide side bands



## **TRACTOR MF65 / MF285**



Notes

82mm wide side bands







FIAT





Notes

FORDSON



**FORDSON** 

7

































































KUBOTA





















ADRAD HADIATORS















## **FORKLIFT RADIATORS**

YOU CAN'T AFFORD TO HAVE YOUR FORKLIFT BREAKDOWN, YOU NEED DEPENDABILITY AND RELIABILITY TO KEEP YOUR BUSINESS MOVING.

BROWSE OUR RANGE OF FORKLIFT RADIATORS, FOR ANY FURTHER SPECIAL ENVIRONMENTS OR UPGRADES REQUIRED, TALK TO YOUR LOCAL ADRAD DISTRIBUTOR.



## **HYSTER**









Notes



**HYUNDAI** 

**JCB** 



**KOMATSU** 



**FORKLIFT Petrol Auto. '95-**34MM TOY014PACA 502MM x 425MM 42MM 3-ROW AL/PL 34MM Notes



**MITSUBISHI** 























TCM







TOYOTA



**LOYOTA** 

**TCM** 

















YALE

**YANMAR** 

















## **AGRICULTURAL CHARGE AIR COOLERS**

## IF YOU DON'T SEE WHAT YOU ARE