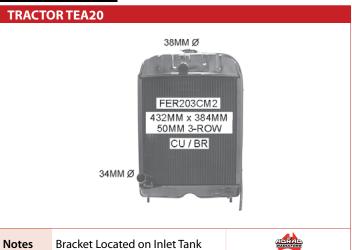

to complete assemblies. This means we are more likely to have the part you need in a location near to you.



DON'T SEE WHAT YOU ARE LOOKING FOR? WE HAVE THOUSANDS OF CORE CONFIGURATIONS TO SUIT ANY AGRICULTURAL NEED... JUST ASK US

## AGRICULTURAL RADIATORS

**AUSTOFT** 



CASE



















DEUTZ

## **CATERPILLAR**

















Bracket Located on Inlet Tank / **Curved Inlet Pipe** 



## **TRACTOR MF135**



Notes



## **TRACTOR MF165**



**Notes** 

70mm wide side bands



## TRACTOR MF165 / MF168



Notes

82mm wide side bands



#### TRACTOR MF175 / MF178



Notes

82mm wide side bands



#### **TRACTOR MF185**



Notes

82mm wide side bands



## TRACTOR MF185 / MF188



**Notes** 

70mm wide side bands



## **TRACTOR MF65 / MF285**



Notes

82mm wide side bands







FIAT





Notes

FORDSON



**FORDSON** 

7

































































KUBOTA





















ADRAD HADIATORS















## **FORKLIFT RADIATORS**

YOU CAN'T AFFORD TO HAVE YOUR FORKLIFT BREAKDOWN, YOU NEED DEPENDABILITY AND RELIABILITY TO KEEP YOUR BUSINESS MOVING.

BROWSE OUR RANGE OF FORKLIFT RADIATORS, FOR ANY FURTHER SPECIAL ENVIRONMENTS OR UPGRADES REQUIRED, TALK TO YOUR LOCAL ADRAD DISTRIBUTOR.



## **HYSTER**









Notes



**HYUNDAI** 

**JCB** 



**KOMATSU** 



**FORKLIFT Petrol Auto. '95-**34MM TOY014PACA 502MM x 425MM 42MM 3-ROW AL/PL 34MM Notes



**MITSUBISHI** 























TCM







TOYOTA



**LOYOTA** 

**TCM** 

















YALE

**YANMAR** 

















## **AGRICULTURAL CHARGE AIR COOLERS**

## I