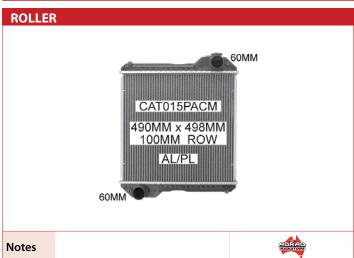

anks to Adrad's stringent approach to quality assurance which involves thorough attention to detail from ordering through to delivery, for both the parts we manufacture and for those we source from our partner suppliers around the world.

#### RANGE & DISTRIBUTION

Adrad products are stocked in over 35 branches, warehouses and distribution centres across Australia and New Zealand, offering the largest range of radiator and air conditioning products from components to complete assemblies. This means we are more likely to have the part you need in a location near to you.



DON'T SEE WHAT YOU ARE LOOKING FOR? WE HAVE THOUSANDS OF CORE CONFIGURATIONS TO SUIT ANY AGRICULTURAL NEED... JUST ASK US

## AGRICULTURAL RADIATORS

**AUSTOFT** 



CASE



















DEUTZ

## **CATERPILLAR**

















Bracket Located on Inlet Tank / **Curved Inlet Pipe** 



## **TRACTOR MF135**



Notes



## **TRACTOR MF165**



**Notes** 

70mm wide side bands



## TRACTOR MF165 / MF168



Notes

82mm wide side bands



#### TRACTOR MF175 / MF178



Notes

82mm wide side bands



#### **TRACTOR MF185**



Notes

82mm wide side bands



## TRACTOR MF185 / MF188



**Notes** 

70mm wide side bands



## **TRACTOR MF65 / MF285**



Notes

82mm wide side bands







FIAT





Notes

FORDSON



**FORDSON** 

7

































































KUBOTA





















ADRAD HADIATORS















## **FORKLIFT RADIATORS**

YOU CAN'T AFFORD TO HAVE YOUR FORKLIFT BREAKDOWN, YOU NEED DEPENDABILITY AND RELIABILITY TO KEEP YOUR BUSINESS MOVING.

BROWSE OUR RANG