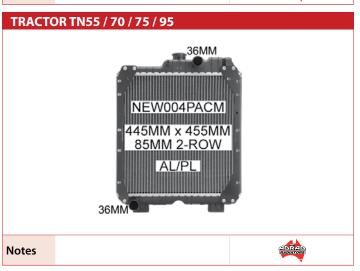

OOKING FOR? WE HAVE THOUSANDS OF CORE CONFIGURATIONS TO SUIT ANY AGRICULTURAL NEED... JUST ASK US

## AGRICULTURAL RADIATORS

**AUSTOFT** 



CASE



















DEUTZ

## **CATERPILLAR**

















Bracket Located on Inlet Tank / **Curved Inlet Pipe** 



## **TRACTOR MF135**



Notes



## **TRACTOR MF165**



**Notes** 

70mm wide side bands



## TRACTOR MF165 / MF168



Notes

82mm wide side bands



#### TRACTOR MF175 / MF178



Notes

82mm wide side bands



#### **TRACTOR MF185**



Notes

82mm wide side bands



## TRACTOR MF185 / MF188



**Notes** 

70mm wide side bands



## **TRACTOR MF65 / MF285**



Notes

82mm wide side bands







FIAT





Notes

FORDSON



**FORDSON** 

7

































































KUBOTA





















ADRAD HADIATORS















## **FORKLIFT RADIATORS**

YOU CAN'T AFFORD TO HAVE YOUR FORKLIFT BREAKDOWN, YOU NEED DEPENDABILITY AND RELIABILITY TO KEEP YOUR BUSINESS MOVING.

BROWSE OUR RANGE OF FORKLIFT RADIATORS, FOR ANY FURTHER SPECIAL ENVIRONMENTS OR UPGRADES REQUIRED, TALK TO YOUR LOCAL ADRAD DISTRIBUTOR.



## **HYSTER**









Notes



**HYUNDAI** 

**JCB** 



**KOMATSU** 



**FORKLIFT Petrol Auto. '95-**34MM TOY014PACA 502MM x 425MM 42MM 3-ROW AL/PL 34MM Notes



**MITSUBISHI** 























TCM







TOYOTA



**LOYOTA** 

**TCM** 

















YALE

**YANMAR** 

















## **AGRICULTURAL CHARGE AIR COOLERS**

## IF YOU DON'T SEE WHAT YOU ARE LOOKING FOR, WE ALSO HAVE OTHER CONSTRUCTION TYPES TO **SUIT YOUR REQUIREMENTS...**

#### **BAR & PLATE**