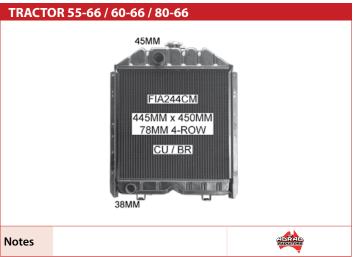

## **TRACTOR MF65 / MF285**

Notes

82mm wide side bands

FIAT

Notes

FORDSON

**FORDSON** 

7