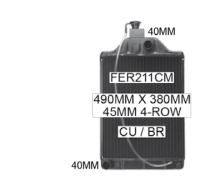

## **TRACTOR MF65 / MF285**

Notes

82mm wide side bands

FIAT

Notes

FORDSON

**FORDSON** 

7