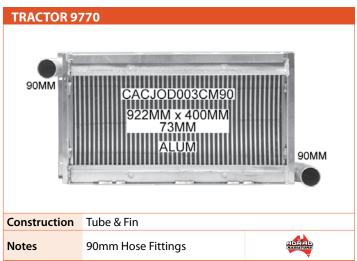

TCM







TOYOTA



**LOYOTA** 

**TCM** 

















YALE

**YANMAR** 

















## **AGRICULTURAL CHARGE AIR COOLERS**

## IF YOU DON'T SEE WHAT YOU ARE LOOKING FOR, WE ALSO HAVE OTHER CONSTRUCTION TYPES TO **SUIT YOUR REQUIREMENTS...**

#### **BAR & PLATE**

The sturdy, all-alloy construction is able to handle high operating pressures and can be used for cooling air, water, oil and fuel. Heavy duty construction materials also provides the additional advantage of making the unit easy to repair.



#### **ADSEAL**

ADSEAL® is a flexible tube to header joining system that accommodates core expansion/contraction through temperature cycling and also absorbs vibration. Ideal for Heavy Duty On Highway applications.

















Construction Tube & Fin

Notes











## **AGRICULTURAL AIR CONDITIONING**



## IF YOU DON'T SEE WHAT YOU ARE LOOKING FOR, WE ALSO HAVE A LARGE RANGE OF **UNIVERSAL AIR CONDITIONING PRODUCTS**

- **COMPRESSORS**
- **CONDENSORS**
- THERMAL EXPANSION VALVES
- **ORIFICE TUBES**
- **DRIERS & ACCUMULATORS**
- **ELECTRIC FANS**

















| Part No.  | CFER01                                  | Product | Condenser |
|-----------|-----------------------------------------|---------|-----------|
| Size/Spec | 495 x 260                               | Туре    | T&F       |
| Fittings  | Inlet: 3/4" 16 UNF, Outlet: 5/8" 18 UNF |         |           |
|           |                                         |         |           |

4DAIR**⇒⇒** 

| TRACTOR   | 3050 3060 3065 3070 30  | 75 3080 308  | 5 3090 3095 3115 (86-99)     |