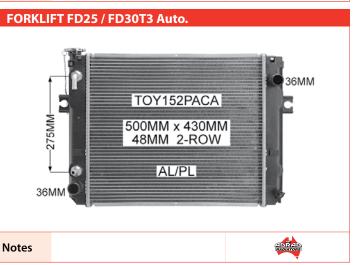

## **HYSTER**

Notes

**HYUNDAI** 

**JCB** 

**KOMATSU** 

**FORKLIFT Petrol Auto. '95-**34MM TOY014PACA 502MM x 425MM 42MM 3-ROW AL/PL 34MM Notes

**MITSUBISHI** 

TCM