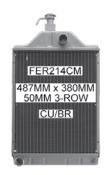

## **TRACTOR MF65 / MF285**

Notes

82mm wide side bands

FIAT

Notes

FORDSON

**FORDSON** 

7