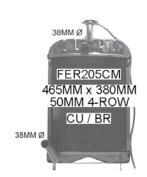

## **TRACTOR MF65 / MF285**

Notes

82mm wide side bands

FIAT

Notes

FORDSON

**FORDSON** 

7