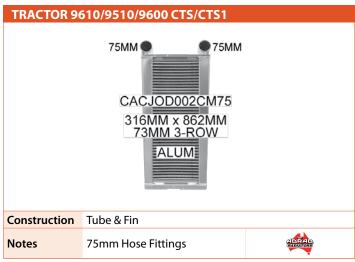

/PL 34MM Notes



**MITSUBISHI** 























TCM







TOYOTA



**LOYOTA** 

**TCM** 

















YALE

**YANMAR** 

















## **AGRICULTURAL CHARGE AIR COOLERS**

## IF YOU DON'T SEE WHAT YOU ARE LOOKING FOR, WE ALSO HAVE OTHER CONSTRUCTION TYPES TO **SUIT YOUR REQUIREMENTS...**

#### **BAR & PLATE**

The sturdy, all-alloy construction is able to handle high operating pressures and can be used for cooling air, water, oil and fuel. Heavy duty construction materials also provides the additional advantage of making the unit easy to repair.



#### **ADSEAL**

ADSEAL® is a flexible tube to header joining system that accommodates core expansion/contraction through temperature cycling and also absorbs vibration. Ideal for Heavy Duty On Highway applications.

















Construction Tube & Fin

Notes











## **AGRICULTURAL AIR CONDITIONING**



## IF YOU DON'T SEE WHAT YOU ARE LOOKING FOR, WE ALSO HAVE A LARGE RANGE OF **UNIVERSAL AIR CONDITIONING PRODUCTS**

- **COMPRESSORS**
- **CONDENSORS**
- THERMAL EXPANSION VALVES
- **ORIFICE TUBES**
- **DRIERS & ACCUMULATORS**
- **ELECTRIC FANS**

















| Part No.  | CFER01                                  | Product | Condenser |
|-----------|-----------------------------------------|---------|-----------|
| Size/Spec | 495 x 260                               | Туре    | T&F       |
| Fittings  | Inlet: 3/4" 16 UNF, Outlet: 5/8" 18 UNF |         |           |
|           |                                         |         |           |

4DAIR**⇒⇒** 

| TRACTOR   | 3050 3060 3065 3070 30  | 7