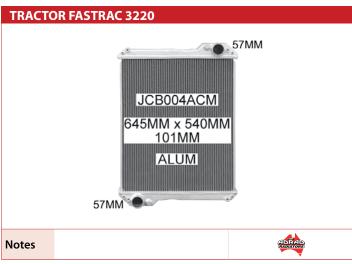

ou need in a location near to you.



DON'T SEE WHAT YOU ARE LOOKING FOR? WE HAVE THOUSANDS OF CORE CONFIGURATIONS TO SUIT ANY AGRICULTURAL NEED... JUST ASK US

## AGRICULTURAL RADIATORS

**AUSTOFT** 



CASE



















DEUTZ

## **CATERPILLAR**

















Bracket Located on Inlet Tank / **Curved Inlet Pipe** 



## **TRACTOR MF135**



Notes



## **TRACTOR MF165**



**Notes** 

70mm wide side bands



## TRACTOR MF165 / MF168



Notes

82mm wide side bands



#### TRACTOR MF175 / MF178



Notes

82mm wide side bands



#### **TRACTOR MF185**



Notes

82mm wide side bands



## TRACTOR MF185 / MF188



**Notes** 

70mm wide side bands



## **TRACTOR MF65 / MF285**



Notes

82mm wide side bands







FIAT





Notes

FORDSON



**FORDSON** 

7

































































KUBOTA





















ADRAD HADIATORS















## **FORKLIFT RADIATORS**

YOU CAN'T AFFORD TO HAVE YOUR FORKLIFT BREAKDOWN, YOU NEED DEPENDABILITY AND RELIABILITY TO KEEP YOUR BUSINESS MOVING.

BROWSE OUR RANGE OF FORKLIFT RADIATORS, FOR ANY FURTHER SPECIAL ENVIRONMENTS OR UPGRADES REQUIRED, TALK TO YOUR LOCAL ADRAD DISTRIBUTOR.



## **HYSTER**









Notes



**HYUNDAI** 

**JCB** 



**KOMATSU** 



**FORKLIFT Petrol Auto. '95-**34MM TOY014PACA 502MM x 425MM 42MM 3-ROW AL/PL 34MM Notes



**MITSUBISHI** 























TCM







TOYOTA



**LOYOTA** 

**TCM** 

















YALE

**YANMAR** 

















## **AGRICULTURAL CHARGE AIR COOLERS**

## IF YOU DON'T SEE WHAT YOU ARE LOOKING FOR, WE ALSO HAVE OTHER CONSTRUCTION