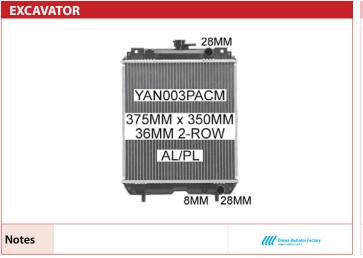

F CORE CONFIGURATIONS TO SUIT ANY AGRICULTURAL NEED... JUST ASK US

## AGRICULTURAL RADIATORS

**AUSTOFT** 



CASE



















DEUTZ

## **CATERPILLAR**

















Bracket Located on Inlet Tank / **Curved Inlet Pipe** 



## **TRACTOR MF135**



Notes



## **TRACTOR MF165**



**Notes** 

70mm wide side bands



## TRACTOR MF165 / MF168



Notes

82mm wide side bands



#### TRACTOR MF175 / MF178



Notes

82mm wide side bands



#### **TRACTOR MF185**



Notes

82mm wide side bands



## TRACTOR MF185 / MF188



**Notes** 

70mm wide side bands



## **TRACTOR MF65 / MF285**



Notes

82mm wide side bands







FIAT





Notes

FORDSON



**FORDSON** 

7

































































KUBOTA





















ADRAD HADIATORS















## **FORKLIFT RADIATORS**

YOU CAN'T AFFORD TO HAVE YOUR FORKLIFT BREAKDOWN, YOU NEED DEPENDABILITY AND RELIABILITY TO KEEP YOUR BUSINESS MOVING.

BROWSE OUR RANGE OF FORKLIFT RADIATORS, FOR ANY FURTHER SPECIAL ENVIRONMENTS OR UPGRADES REQUIRED, TALK TO YOUR LOCAL ADRAD DISTRIBUTOR.



## **HYSTER**









Notes



**HYUNDAI** 

**JCB** 



**KOMATSU** 



**FORKLIFT Petrol Auto. '95-**34MM TOY014PACA 502MM x 425MM 42MM 3-ROW AL/PL 34MM Notes



**MITSUBISHI** 























TCM







TOYOTA



**LOYOTA** 

**TCM** 

















YALE

**YANMAR** 

















## **AGRICULTURAL CHARGE AIR COOLERS**

## IF YOU DON'T SEE WHAT YOU ARE LOOKING FOR, WE ALSO HAVE OTHER CONSTRUCTION TYPES TO **SUIT YOUR REQUIREMENTS...**

#### **BAR & PLATE**

The sturdy, all-alloy construc