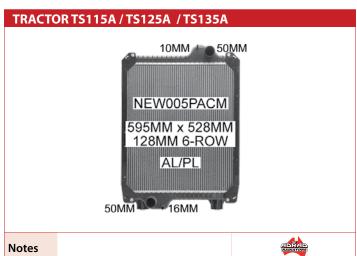

HOUSANDS OF CORE CONFIGURATIONS TO SUIT ANY AGRICULTURAL NEED... JUST ASK US

## AGRICULTURAL RADIATORS

**AUSTOFT** 



CASE



















DEUTZ

## **CATERPILLAR**

















Bracket Located on Inlet Tank / **Curved Inlet Pipe** 



## **TRACTOR MF135**



Notes



## **TRACTOR MF165**



**Notes** 

70mm wide side bands



## TRACTOR MF165 / MF168



Notes

82mm wide side bands



#### TRACTOR MF175 / MF178



Notes

82mm wide side bands



#### **TRACTOR MF185**



Notes

82mm wide side bands



## TRACTOR MF185 / MF188



**Notes** 

70mm wide side bands



## **TRACTOR MF65 / MF285**



Notes

82mm wide side bands







FIAT





Notes

FORDSON



**FORDSON** 

7

































































KUBOTA





















ADRAD HADIATORS















## **FORKLIFT RADIATORS**

YOU CAN'T AFFORD TO HAVE YOUR FORKLIFT BREAKDOWN, YOU NEED DEPENDABILITY AND RELIABILITY TO KEEP YOUR BUSINESS MOVING.

BROWSE OUR RANGE OF FORKLIFT RADIATORS, FOR ANY FURTHER SPECIAL ENVIRONMENTS OR UPGRADES REQUIRED, TALK TO YOUR LOCAL ADRAD DISTRIBUTOR.



## **HYSTER**









Notes



**HYUNDAI** 

**JCB** 



**KOMATSU** 



**FORKLIFT Petrol Auto. '95-**34MM TOY014PACA 502MM x 425MM 42MM 3-ROW AL/PL 34MM Notes



**MITSUBISHI** 























TCM







TOYOTA



**LOYOTA** 

**TCM** 

















YALE

**YANMAR** 

















## **AGRICULTURAL CHARGE AIR COOLERS**

## IF YOU DON'T SEE WHAT YOU ARE LOOKING FOR, WE ALSO HAVE OTHER CONSTRUCTION TYPES TO **SUIT YOUR REQUIREMENTS...**

#### **BAR & PLATE**

The sturdy, all-allo