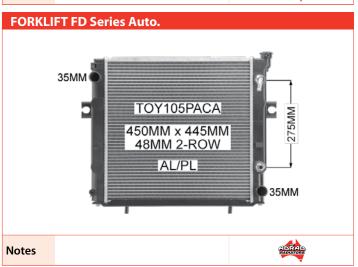

## **HYSTER**

Notes

**HYUNDAI** 

**JCB** 

**KOMATSU** 

**FORKLIFT Petrol Auto. '95-**34MM TOY014PACA 502MM x 425MM 42MM 3-ROW AL/PL 34MM Notes

**MITSUBISHI** 

TCM

TOYOTA

**LOYOTA** 

**TCM** 

YALE

**YANMAR** 