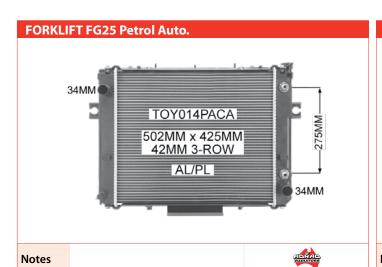

## **HYSTER**

Notes

**HYUNDAI** 

**JCB** 

**KOMATSU** 

**FORKLIFT Petrol Auto. '95-**34MM TOY014PACA 502MM x 425MM 42MM 3-ROW AL/PL 34MM Notes

**MITSUBISHI** 

TCM