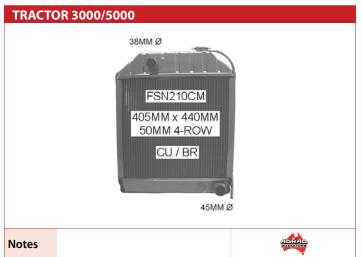

likely to have the part you need in a location near to you.



DON'T SEE WHAT YOU ARE LOOKING FOR? WE HAVE THOUSANDS OF CORE CONFIGURATIONS TO SUIT ANY AGRICULTURAL NEED... JUST ASK US

## AGRICULTURAL RADIATORS

**AUSTOFT** 



CASE



















DEUTZ

## **CATERPILLAR**

















Bracket Located on Inlet Tank / **Curved Inlet Pipe** 



## **TRACTOR MF135**



Notes



## **TRACTOR MF165**



**Notes** 

70mm wide side bands



## TRACTOR MF165 / MF168



Notes

82mm wide side bands



#### TRACTOR MF175 / MF178



Notes

82mm wide side bands



#### **TRACTOR MF185**



Notes

82mm wide side bands



## TRACTOR MF185 / MF188



**Notes** 

70mm wide side bands



## **TRACTOR MF65 / MF285**



Notes

82mm wide side bands







FIAT





Notes

FORDSON



**FORDSON** 

7

































































KUBOTA





















ADRAD HADIATORS















## **FORKLIFT RADIATORS**

YOU CAN'T AFFORD TO HAVE YOUR FORKLIFT BREAKDOWN, YOU NEED DEPENDABILITY AND RELIABILITY TO KEEP YOUR BUSINESS MOVING.

BROWSE OUR RANGE OF FORKLIFT RADIATORS, FOR ANY FURTHER SPECIAL ENVIRONMENTS OR UPGRADES REQUIRED, TALK TO YOUR LOCAL ADRAD DISTRIBUTOR.



## **HYSTER**









Notes



**HYUNDAI** 

**JCB** 



**KOMATSU** 



**FORKLIFT Petrol Auto. '95-**34MM TOY014PACA 502MM x 425MM 42MM 3-ROW AL/PL 34MM Notes



**MITSUBISHI** 























TCM







TOYOTA



**LOYOTA** 

**TCM** 

















YALE

**YANMAR** 

















## **AGRICULTURAL CHARGE AIR COOLERS**

## IF YOU DON'T SEE WHAT YOU ARE LOOKING FOR, WE AL