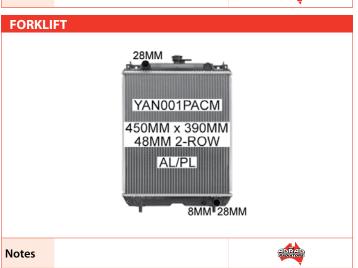

/ MF285**



Notes

82mm wide side bands







FIAT





Notes

FORDSON



**FORDSON** 

7

































































KUBOTA





















ADRAD HADIATORS















## **FORKLIFT RADIATORS**

YOU CAN'T AFFORD TO HAVE YOUR FORKLIFT BREAKDOWN, YOU NEED DEPENDABILITY AND RELIABILITY TO KEEP YOUR BUSINESS MOVING.

BROWSE OUR RANGE OF FORKLIFT RADIATORS, FOR ANY FURTHER SPECIAL ENVIRONMENTS OR UPGRADES REQUIRED, TALK TO YOUR LOCAL ADRAD DISTRIBUTOR.



## **HYSTER**









Notes



**HYUNDAI** 

**JCB** 



**KOMATSU** 



**FORKLIFT Petrol Auto. '95-**34MM TOY014PACA 502MM x 425MM 42MM 3-ROW AL/PL 34MM Notes



**MITSUBISHI** 























TCM







TOYOTA



**LOYOTA** 

**TCM** 

















YALE

**YANMAR** 

















## **AGRICULTURAL CHARGE AIR COOLERS**

## IF YOU DON'T SEE WHAT YOU ARE LOOKING FOR, WE ALSO HAVE OTHER CONSTRUCTION TYPES TO **SUIT YOUR REQUIREMENTS...**

#### **BAR & PLATE**

The sturdy, all-alloy construction is able to handle high operating pressures and can be used for cooling air, water, oil and fuel. Heavy duty construction materials also provides the additional advantage of making the unit easy to repair.



#### **ADSEAL**

ADSEAL® is a flexible tube to header joining system that accommodates core expansion/contraction through temperature cycling and also absorbs vibration. Ideal for Heavy Duty On Highway applications.

















Construction Tube & Fin

Notes











## **AGRICULTURAL AIR CONDITIONING**



## IF YOU DON'T SEE WHAT YOU ARE LOOKING FOR, WE ALSO HAVE A