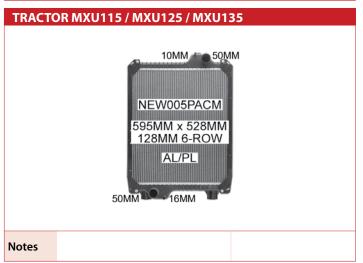

accomplishment has been achieved thanks to Adrad's stringent approach to quality assurance which involves thorough attention to detail from ordering through to delivery, for both the parts we manufacture and for those we source from our partner suppliers around the world.

#### RANGE & DISTRIBUTION

Adrad products are stocked in over 35 branches, warehouses and distribution centres across Australia and New Zealand, offering the largest range of radiator and air conditioning products from components to complete assemblies. This means we are more likely to have the part you need in a location near to you.



DON'T SEE WHAT YOU ARE LOOKING FOR? WE HAVE THOUSANDS OF CORE CONFIGURATIONS TO SUIT ANY AGRICULTURAL NEED... JUST ASK US

## AGRICULTURAL RADIATORS

**AUSTOFT** 



CASE



















DEUTZ

## **CATERPILLAR**

















Bracket Located on Inlet Tank / **Curved Inlet Pipe** 



## **TRACTOR MF135**



Notes



## **TRACTOR MF165**



**Notes** 

70mm wide side bands



## TRACTOR MF165 / MF168



Notes

82mm wide side bands



#### TRACTOR MF175 / MF178



Notes

82mm wide side bands



#### **TRACTOR MF185**



Notes

82mm wide side bands



## TRACTOR MF185 / MF188



**Notes** 

70mm wide side bands



## **TRACTOR MF65 / MF285**



Notes

82mm wide side bands







FIAT





Notes

FORDSON



**FORDSON** 

7

































































KUBOTA





















ADRAD HADIATORS















## **FORKLIFT RADIATORS**

YOU CAN'T AFFORD TO HAVE YOUR FORKLIFT BREAKDOWN, YOU NEED DEPENDABILITY AND RELIABILITY TO KEEP YOU