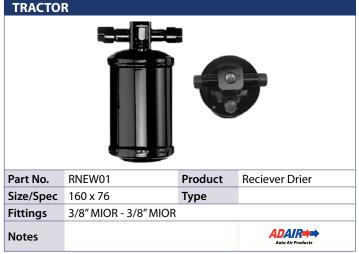

duct |
|-----------|---------|
| Size/Spec | Туре    |
| Fittings  |         |
| Notes     |         |

## **JOHN DEERE**



**NEW HOLLAND** 



| Part No.  | PJOH02           | Product | Compressor      |
|-----------|------------------|---------|-----------------|
| Size/Spec | A1 - 146mm - 12V | Туре    | 10PA17C - 170cc |
| Fittings  | PAD              |         |                 |
| Notes     |                  |         | ADAIR III       |

## **TRACTOR** Part No. PJOH03 **Product** Compressor Size/Spec PV8 140mm 12v Type 10PA17C **Fittings** Notes **DENSO**

## TRACTOR 6100 6110 6200 6210 6300 6310 6400 6410 (92-12) Part No. CJOD01 **Product** Condenser Size/Spec T & F 550 x 410 x 66 Type **Fittings** Inlet: 3/4" 16 UNF, Outlet: 5/8" 18 UNF ADAIR Condenser & Oil Cooler Notes









| Part No.  | Product |
|-----------|---------|
|           |         |
| Size/Spec | Туре    |
|           |         |
| Fittings  |         |



#### **OUR BRANDS INCLUDE:**















Adrad's range of quality products are sourced from our global partners & features world leading manufacturers and suppliers.

These products are fully supported by Adrad's Nationwide Warranty.





## **CONTACT YOUR LOCAL ADRAD DISTRIBUTOR:**

For assistance locating a distributor, contact: 1800 882 043 or customerservice@adrad.com.au





Adrad is a Quality Accredited Manufacturer & Supplier