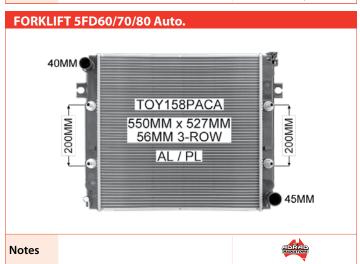

OR MF65 / MF285**



Notes

82mm wide side bands







FIAT





Notes

FORDSON



**FORDSON** 

7

































































KUBOTA





















ADRAD HADIATORS















## **FORKLIFT RADIATORS**

YOU CAN'T AFFORD TO HAVE YOUR FORKLIFT BREAKDOWN, YOU NEED DEPENDABILITY AND RELIABILITY TO KEEP YOUR BUSINESS MOVING.

BROWSE OUR RANGE OF FORKLIFT RADIATORS, FOR ANY FURTHER SPECIAL ENVIRONMENTS OR UPGRADES REQUIRED, TALK TO YOUR LOCAL ADRAD DISTRIBUTOR.



## **HYSTER**









Notes



**HYUNDAI** 

**JCB** 



**KOMATSU** 



**FORKLIFT Petrol Auto. '95-**34MM TOY014PACA 502MM x 425MM 42MM 3-ROW AL/PL 34MM Notes



**MITSUBISHI** 























TCM







TOYOTA



**LOYOTA** 

**TCM** 

















YALE

**YANMAR** 

















## **AGRICULTURAL CHARGE AIR COOLERS**

## IF YOU DON'T SEE WHAT YOU ARE LOOKING FOR, WE ALSO HAVE OTHER CONSTRUCTION TYPES TO **SUIT YOUR REQUIREMENTS...**

#### **BAR & PLATE**

The sturdy, all-alloy construction is able to handle high operating pressures and can be used for cooling air, water, oil and fuel. Heavy duty construction materials also provides the additional advantage of making the unit easy to repair.



#### **ADSEAL**

ADSEAL® is a flexible tube to header joining system that accommodates core expansion/contraction through temperature cycling and also absorbs vibration. Ideal for Heavy Duty On Highway applications.

















Construction Tube & Fin

Notes











## **AGRICULTURAL AIR CONDITIONING**



## IF YOU DON'T SEE WHAT YOU ARE LOOKING FOR, WE ALS