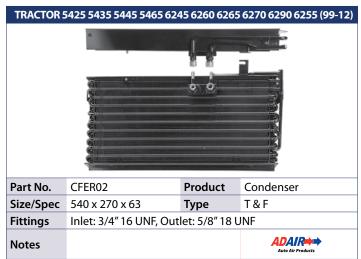

4DAIR**⇒⇒** 

| TRACTOR   | 3050 3060 3065 3070 30  | 75 3080 308  | 5 3090 3095 3115 (86-99)     |
|-----------|-------------------------|--------------|------------------------------|
|           | 8]                      |              |                              |
|           |                         |              |                              |
| Part No.  | CFER03                  | Product      | Condenser                    |
| Size/Spec | 550 x 360 x 36          | Туре         | T&F                          |
| Fittings  | Inlet: 3/4" 16 UNF, Out | let: 5/8" 18 | UNF                          |
| Notes     |                         |              | ADAIR NAME Auto Air Products |