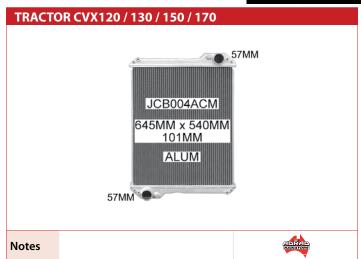

.



This accomplishment has been achieved thanks to Adrad's stringent approach to quality assurance which involves thorough attention to detail from ordering through to delivery, for both the parts we manufacture and for those we source from our partner suppliers around the world.

#### RANGE & DISTRIBUTION

Adrad products are stocked in over 35 branches, warehouses and distribution centres across Australia and New Zealand, offering the largest range of radiator and air conditioning products from components to complete assemblies. This means we are more likely to have the part you need in a location near to you.



DON'T SEE WHAT YOU ARE LOOKING FOR? WE HAVE THOUSANDS OF CORE CONFIGURATIONS TO SUIT ANY AGRICULTURAL NEED... JUST ASK US

## AGRICULTURAL RADIATORS

**AUSTOFT** 



CASE



















DEUTZ

## **CATERPILLAR**

















Bracket Located on Inlet Tank / **Curved Inlet Pipe** 



## **TRACTOR MF135**



Notes



## **TRACTOR MF165**



**Notes** 

70mm wide side bands



## TRACTOR MF165 / MF168



Notes

82mm wide side bands



#### TRACTOR MF175 / MF178



Notes

82mm wide side bands



#### **TRACTOR MF185**



Notes

82mm wide side bands



## TRACTOR MF185 / MF188



**Notes** 

70mm wide side bands



## **TRACTOR MF65 / MF285**



Notes

82mm wide side bands







FIAT





Notes

FORDSON



**FORDSON** 

7

































































KUBOTA





















ADRAD HADIATORS















## **FORKLIFT RADIATORS**

YOU CAN'T AFFORD TO HAVE YOUR FORKLIFT BREAKDOWN, YOU NEED DEPENDABILITY AND RELIABILITY T