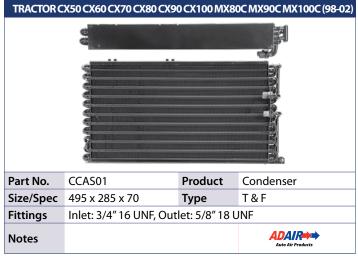

## INTERNATIONAL / MCCORMACK

| Part No.  | Product |
|-----------|---------|
| Size/Spec | Туре    |
| Fittings  |         |
| Notes     |         |