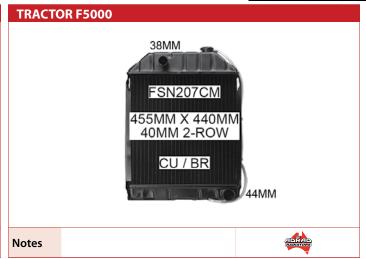

ikely to have the part you need in a location near to you.



DON'T SEE WHAT YOU ARE LOOKING FOR? WE HAVE THOUSANDS OF CORE CONFIGURATIONS TO SUIT ANY AGRICULTURAL NEED... JUST ASK US

## AGRICULTURAL RADIATORS

**AUSTOFT** 



CASE



















DEUTZ

## **CATERPILLAR**

















Bracket Located on Inlet Tank / **Curved Inlet Pipe** 



## **TRACTOR MF135**



Notes



## **TRACTOR MF165**



**Notes** 

70mm wide side bands



## TRACTOR MF165 / MF168



Notes

82mm wide side bands



#### TRACTOR MF175 / MF178



Notes

82mm wide side bands



#### **TRACTOR MF185**



Notes

82mm wide side bands



## TRACTOR MF185 / MF188



**Notes** 

70mm wide side bands



## **TRACTOR MF65 / MF285**



Notes

82mm wide side bands







FIAT





Notes

FORDSON



**FORDSON** 

7

































































KUBOTA





















ADRAD HADIATORS















## **FORKLIFT RADIATORS**

YOU CAN'T AFFORD TO HAVE YOUR FORKLIFT BREAKDOWN, YOU NEED DEPENDABILITY AND RELIABILITY TO KEEP YOUR BUSINESS MOVING.

BROWSE OUR RANGE OF FORKLIFT RADIATORS, FOR ANY FURTHER SPECIAL ENVIRONMENTS OR UPGRADES REQUIRED, TALK TO YOUR LOCAL ADRAD DISTRIBUTOR.



## **HYSTER**









Notes



**HYUNDAI** 

**JCB** 



**KOMATSU** 



**FORKLIFT Petrol Auto. '95-**34MM TOY014PACA 502MM x 425MM 42MM 3-ROW AL/PL 34MM Notes



**MITSUBISHI** 























TCM







TOYOTA



**LOYOTA** 

**TCM** 

















YALE

**YANMAR** 

















## **AGRICULTURAL CHARGE AIR COOLERS**

## IF YOU DON'T SEE WHAT YOU ARE LOOKING FOR, WE ALSO