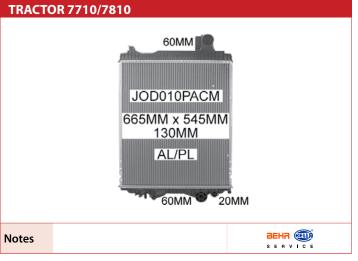

## **TRACTOR MF65 / MF285**

Notes

82mm wide side bands

FIAT

Notes

FORDSON

**FORDSON** 

7