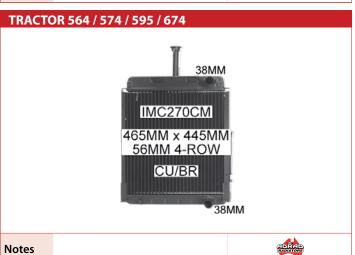

## **TRACTOR MF65 / MF285**

Notes

82mm wide side bands

FIAT

Notes

FORDSON

**FORDSON** 

7