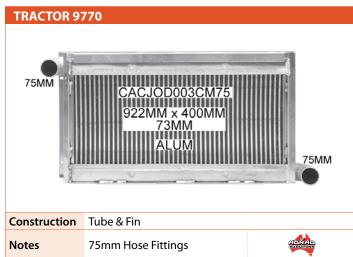

TCM







TOYOTA



**LOYOTA** 

**TCM** 

















YALE

**YANMAR** 

















## **AGRICULTURAL CHARGE AIR COOLERS**

## IF YOU DON'T SEE WHAT YOU ARE LOOKING FOR, WE ALSO HAVE OTHER CONSTRUCTION TYPES TO **SUIT YOUR REQUIREMENTS...**

#### **BAR & PLATE**

The sturdy, all-alloy construction is able to handle high operating pressures and can be used for cooling air, water, oil and fuel. Heavy duty construction materials also provides the additional advantage of making the unit easy to repair.



#### **ADSEAL**

ADSEAL® is a flexible tube to header joining system that accommodates core expansion/contraction through temperature cycling and also absorbs vibration. Ideal for Heavy Duty On Highway applications.

















Construction Tube & Fin

Notes











## **AGRICULTURAL AIR CONDITIONING**



## IF YOU DON'T SEE WHAT YOU ARE LOOKING FOR, WE ALSO HAVE A LARGE RANGE OF **UNIVERSAL AIR CONDITIONING PRODUCTS**

- **COMPRESSORS**
- **CONDENSORS**
- THERMAL EXPANSION VALVES
- **ORIFICE TUBES**
- **DRIERS & ACCUMULATORS**
- **ELECTRIC FANS**

















| Part No.  | CFER01                                  | Product | Condenser |
|-----------|-----------------------------------------|---------|-----------|
| Size/Spec | 495 x 260                               | Туре    | T&F       |
| Fittings  | Inlet: 3/4" 16 UNF, Outlet: 5/8" 18 UNF |         |           |
|           |                                         |         |           |

4DAIR**⇒⇒** 

| TRACTOR   | 3050 3060 3065 3070 30  | 75 3080 308  | 5 3090 3095 3115 (86-99)