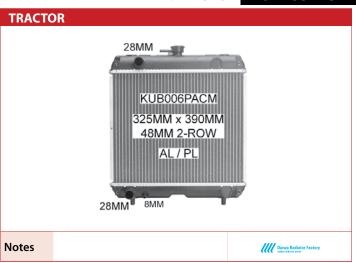

## **TRACTOR MF135**

Notes

## **TRACTOR MF165**

**Notes** 

70mm wide side bands

## TRACTOR MF165 / MF168

Notes

82mm wide side bands

#### TRACTOR MF175 / MF178

Notes

82mm wide side bands

#### **TRACTOR MF185**

Notes

82mm wide side bands

## TRACTOR MF185 / MF188

**Notes** 

70mm wide side bands

## **TRACTOR MF65 / MF285**

Notes

82mm wide side bands

FIAT

Notes

FORDSON

**FORDSON** 

7