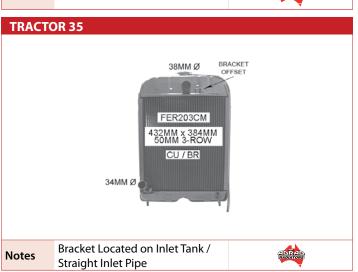

## **TRACTOR MF65 / MF285**

Notes

82mm wide side bands

FIAT

Notes

FORDSON

**FORDSON** 

7