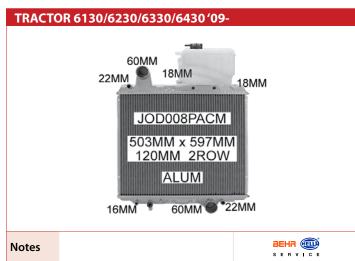

## **TRACTOR MF65 / MF285**

Notes

82mm wide side bands

FIAT

Notes

FORDSON

**FORDSON** 

7