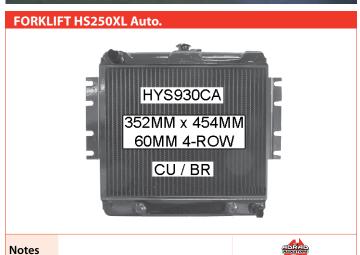

## **HYSTER**

Notes

**HYUNDAI** 

**JCB** 

**KOMATSU** 

**FORKLIFT Petrol Auto. '95-**34MM TOY014PACA 502MM x 425MM 42MM 3-ROW AL/PL 34MM Notes

**MITSUBISHI** 

TCM