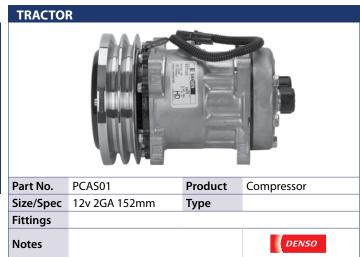

## **TRACTOR** Part No. PJOH03 **Product** Compressor Size/Spec PV8 140mm 12v Type 10PA17C **Fittings** Notes **DENSO**