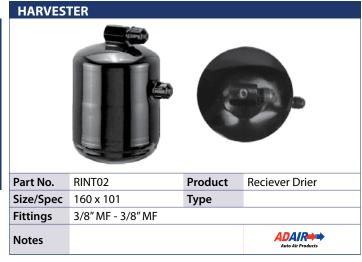

|                                         |         |           |

4DAIR**⇒⇒** 

| TRACTOR   | 3050 3060 3065 3070 30  | 75 3080 308  | 5 3090 3095 3115 (86-99)     |
|-----------|-------------------------|--------------|------------------------------|
|           | 8]                      |              |                              |
|           |                         |              |                              |
| Part No.  | CFER03                  | Product      | Condenser                    |
| Size/Spec | 550 x 360 x 36          | Туре         | T&F                          |
| Fittings  | Inlet: 3/4" 16 UNF, Out | let: 5/8" 18 | UNF                          |
| Notes     |                         |              | ADAIR NAME Auto Air Products |

## INTERNATIONAL / MCCORMACK





| Part No.  | Product |
|-----------|---------|
| Size/Spec | Туре    |
| Fittings  |         |
| Notes     |         |

## **JOHN DEERE**



**NEW HOLLAND** 



| Part No.  | PJOH02           | Product | Compressor      |
|-----------|------------------|---------|-----------------|
| Size/Spec | A1 - 146mm - 12V | Туре    | 10PA17C - 170cc |
| Fittings  | PAD              |         |                 |
| Notes     |                  |         | ADAIR III       |

## **TRACTOR** Part No. PJOH03 **Product** Compressor Size/Spec PV8 140mm 12v Type 10PA17C **Fittings** Notes **DENSO**

## TRACTOR 6100 6110 6200 6210 6300 6310 6400 6410 (92-12) Part No. CJOD01 **Product** Condenser Size/Spec T & F 550 x 410 x 66 Type **Fittings** Inlet: 3/4" 16 UNF, Outlet: 5/8" 18 UNF ADAIR Condenser & Oil