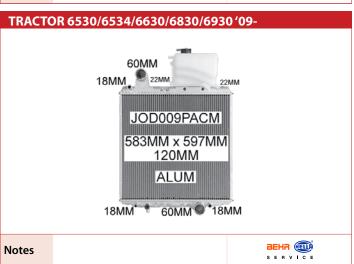

## **TRACTOR MF65 / MF285**

Notes

82mm wide side bands

FIAT

Notes

FORDSON

**FORDSON** 

7