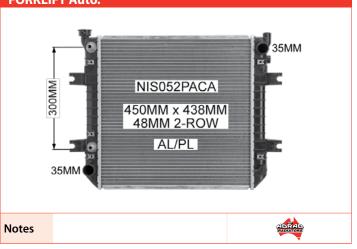

## **HYSTER**

Notes

**HYUNDAI** 

**JCB** 

**KOMATSU** 

**FORKLIFT Petrol Auto. '95-**34MM TOY014PACA 502MM x 425MM 42MM 3-ROW AL/PL 34MM Notes

**MITSUBISHI** 

TCM