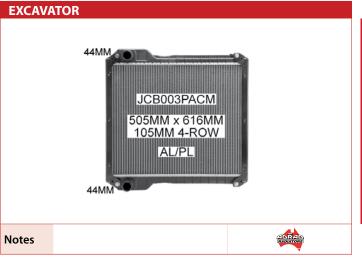

## **HYSTER**

Notes

**HYUNDAI** 

**JCB** 

**KOMATSU** 

**FORKLIFT Petrol Auto. '95-**34MM TOY014PACA 502MM x 425MM 42MM 3-ROW AL/PL 34MM Notes

**MITSUBISHI** 

TCM