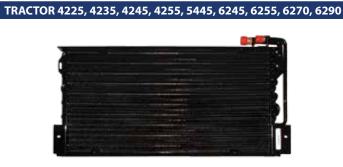

y construction is able to handle high operating pressures and can be used for cooling air, water, oil and fuel. Heavy duty construction materials also provides the additional advantage of making the unit easy to repair.



#### **ADSEAL**

ADSEAL® is a flexible tube to header joining system that accommodates core expansion/contraction through temperature cycling and also absorbs vibration. Ideal for Heavy Duty On Highway applications.

















Construction Tube & Fin

Notes











## **AGRICULTURAL AIR CONDITIONING**



## IF YOU DON'T SEE WHAT YOU ARE LOOKING FOR, WE ALSO HAVE A LARGE RANGE OF **UNIVERSAL AIR CONDITIONING PRODUCTS**

- **COMPRESSORS**
- **CONDENSORS**
- THERMAL EXPANSION VALVES
- **ORIFICE TUBES**
- **DRIERS & ACCUMULATORS**
- **ELECTRIC FANS**

















| Part No.  | CFER01                                  | Product | Condenser |
|-----------|-----------------------------------------|---------|-----------|
| Size/Spec | 495 x 260                               | Туре    | T&F       |
| Fittings  | Inlet: 3/4" 16 UNF, Outlet: 5/8" 18 UNF |         |           |
|           |                                         |         |           |

4DAIR**⇒⇒** 

| TRACTOR   | 3050 3060 3065 3070 30  | 75 3080 308  | 5 3090 3095 3115 (86-99)     |
|-----------|-------------------------|--------------|------------------------------|
|           | 8]                      |              |                              |
|           |                         |              |                              |
| Part No.  | CFER03                  | Product