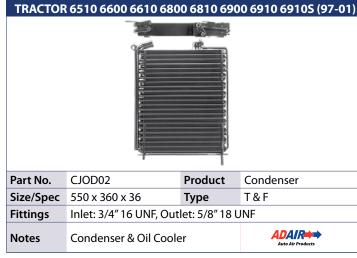

## TRACTOR 6100 6110 6200 6210 6300 6310 6400 6410 (92-12) Part No. CJOD01 **Product** Condenser Size/Spec T & F 550 x 410 x 66 Type **Fittings** Inlet: 3/4" 16 UNF, Outlet: 5/8" 18 UNF ADAIR Condenser & Oil Cooler Notes