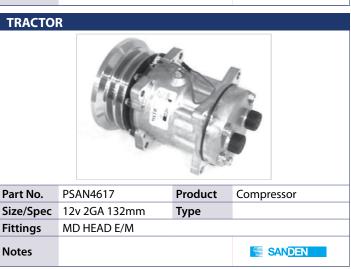

## **JOHN DEERE**

**NEW HOLLAND** 

| Part No.  | PJOH02           | Product | Compressor      |
|-----------|------------------|---------|-----------------|
| Size/Spec | A1 - 146mm - 12V | Туре    | 10PA17C - 170cc |
| Fittings  | PAD              |         |                 |
| Notes     |                  |         | ADAIR III       |