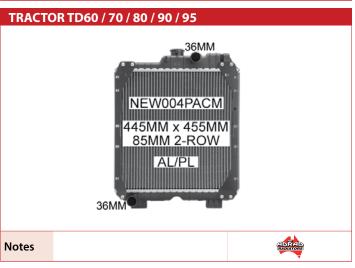

RE LOOKING FOR? WE HAVE THOUSANDS OF CORE CONFIGURATIONS TO SUIT ANY AGRICULTURAL NEED... JUST ASK US

## AGRICULTURAL RADIATORS

**AUSTOFT** 



CASE



















DEUTZ

## **CATERPILLAR**

















Bracket Located on Inlet Tank / **Curved Inlet Pipe** 



## **TRACTOR MF135**



Notes



## **TRACTOR MF165**



**Notes** 

70mm wide side bands



## TRACTOR MF165 / MF168



Notes

82mm wide side bands



#### TRACTOR MF175 / MF178



Notes

82mm wide side bands



#### **TRACTOR MF185**



Notes

82mm wide side bands



## TRACTOR MF185 / MF188



**Notes** 

70mm wide side bands



## **TRACTOR MF65 / MF285**



Notes

82mm wide side bands







FIAT





Notes

FORDSON



**FORDSON** 

7

































































KUBOTA





















ADRAD HADIATORS















## **FORKLIFT RADIATORS**

YOU CAN'T AFFORD TO HAVE YOUR FORKLIFT BREAKDOWN, YOU NEED DEPENDABILITY AND RELIABILITY TO KEEP YOUR BUSINESS MOVING.

BROWSE OUR RANGE OF FORKLIFT RADIATORS, FOR ANY FURTHER SPECIAL ENVIRONMENTS OR UPGRADES REQUIRED, TALK TO YOUR LOCAL ADRAD DISTRIBUTOR.



## **HYSTER**









Notes



**HYUNDAI** 

**JCB** 



**KOMATSU** 



**FORKLIFT Petrol Auto. '95-**34MM TOY014PACA 502MM x 425MM 42MM 3-ROW AL/PL 34MM Notes



**MITSUBISHI** 























TCM







TOYOTA



**LOYOTA** 

**TCM** 

















YALE

**YANMAR** 

















## **AGRICULTURAL CHARGE AIR COOLERS**

## IF YOU DON'T SEE WHAT YOU ARE LOOKING FOR, WE ALSO HAVE OTHER CONSTRUCTION TYPES TO **SUIT YOUR REQUIREMENTS...**

#### **BAR & PLAT