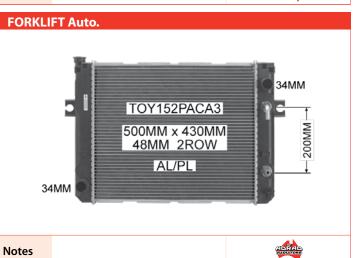

## **HYSTER**

Notes

**HYUNDAI** 

**JCB** 

**KOMATSU** 

**FORKLIFT Petrol Auto. '95-**34MM TOY014PACA 502MM x 425MM 42MM 3-ROW AL/PL 34MM Notes

**MITSUBISHI** 

TCM