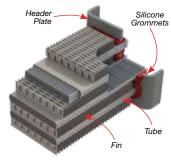

#### **BAR & PLATE**

The sturdy, all-alloy construction is able to handle high operating pressures and can be used for cooling air, water, oil and fuel. Heavy duty construction materials also provides the additional advantage of making the unit easy to repair.

#### **ADSEAL**

ADSEAL® is a flexible tube to header joining system that accommodates core expansion/contraction through temperature cycling and also absorbs vibration. Ideal for Heavy Duty On Highway applications.