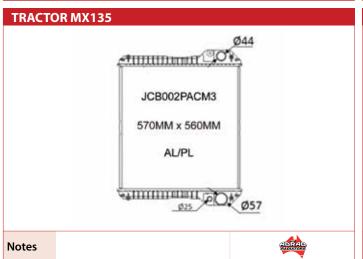

his accomplishment has been achieved thanks to Adrad's stringent approach to quality assurance which involves thorough attention to detail from ordering through to delivery, for both the parts we manufacture and for those we source from our partner suppliers around the world.

#### RANGE & DISTRIBUTION

Adrad products are stocked in over 35 branches, warehouses and distribution centres across Australia and New Zealand, offering the largest range of radiator and air conditioning products from components to complete assemblies. This means we are more likely to have the part you need in a location near to you.



DON'T SEE WHAT YOU ARE LOOKING FOR? WE HAVE THOUSANDS OF CORE CONFIGURATIONS TO SUIT ANY AGRICULTURAL NEED... JUST ASK US

## AGRICULTURAL RADIATORS

**AUSTOFT** 



CASE



















DEUTZ

## **CATERPILLAR**

















Bracket Located on Inlet Tank / **Curved Inlet Pipe** 



## **TRACTOR MF135**



Notes



## **TRACTOR MF165**



**Notes** 

70mm wide side bands



## TRACTOR MF165 / MF168



Notes

82mm wide side bands



#### TRACTOR MF175 / MF178



Notes

82mm wide side bands



#### **TRACTOR MF185**



Notes

82mm wide side bands



## TRACTOR MF185 / MF188



**Notes** 

70mm wide side bands



## **TRACTOR MF65 / MF285**



Notes

82mm wide side bands







FIAT





Notes

FORDSON



**FORDSON** 

7

































































KUBOTA





















ADRAD HADIATORS















## **FORKLIFT RADIATORS**

YOU CAN'T AFFORD TO HAVE YOUR FORKLIFT BREAKDOWN, YOU NEED DEPENDABILITY AND RELIABILITY TO KEEP