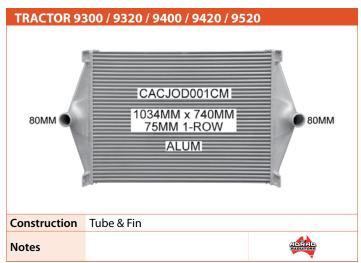

W AL/PL 34MM Notes



**MITSUBISHI** 























TCM







TOYOTA



**LOYOTA** 

**TCM** 

















YALE

**YANMAR** 

















## **AGRICULTURAL CHARGE AIR COOLERS**

## IF YOU DON'T SEE WHAT YOU ARE LOOKING FOR, WE ALSO HAVE OTHER CONSTRUCTION TYPES TO **SUIT YOUR REQUIREMENTS...**

#### **BAR & PLATE**

The sturdy, all-alloy construction is able to handle high operating pressures and can be used for cooling air, water, oil and fuel. Heavy duty construction materials also provides the additional advantage of making the unit easy to repair.



#### **ADSEAL**

ADSEAL® is a flexible tube to header joining system that accommodates core expansion/contraction through temperature cycling and also absorbs vibration. Ideal for Heavy Duty On Highway applications.

















Construction Tube & Fin

Notes











## **AGRICULTURAL AIR CONDITIONING**



## IF YOU DON'T SEE WHAT YOU ARE LOOKING FOR, WE ALSO HAVE A LARGE RANGE OF **UNIVERSAL AIR CONDITIONING PRODUCTS**

- **COMPRESSORS**
- **CONDENSORS**
- THERMAL EXPANSION VALVES
- **ORIFICE TUBES**
- **DRIERS & ACCUMULATORS**
- **ELECTRIC FANS**

















| Part No.  | CFER01                                  | Product | Condenser |
|-----------|-----------------------------------------|---------|-----------|
| Size/Spec | 495 x 260                               | Туре    | T&F       |
| Fittings  | Inlet: 3/4" 16 UNF, Outlet: 5/8" 18 UNF |         |           |
|           |                                         |         |           |

4DAIR**⇒⇒** 

| TRACTOR   | 3050 3060 3065 3070 30