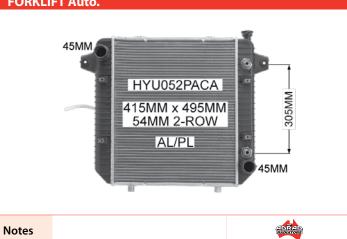

## **HYSTER**

Notes

**HYUNDAI** 

**JCB** 

**KOMATSU** 

**FORKLIFT Petrol Auto. '95-**34MM TOY014PACA 502MM x 425MM 42MM 3-ROW AL/PL 34MM Notes

**MITSUBISHI** 

TCM