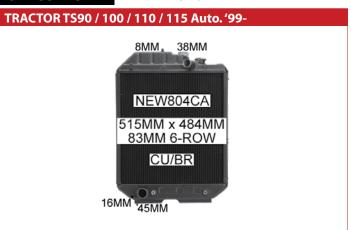

KING FOR? WE HAVE THOUSANDS OF CORE CONFIGURATIONS TO SUIT ANY AGRICULTURAL NEED... JUST ASK US

## AGRICULTURAL RADIATORS

**AUSTOFT** 



CASE



















DEUTZ

## **CATERPILLAR**

















Bracket Located on Inlet Tank / **Curved Inlet Pipe** 



## **TRACTOR MF135**



Notes



## **TRACTOR MF165**



**Notes** 

70mm wide side bands



## TRACTOR MF165 / MF168



Notes

82mm wide side bands



#### TRACTOR MF175 / MF178



Notes

82mm wide side bands



#### **TRACTOR MF185**



Notes

82mm wide side bands



## TRACTOR MF185 / MF188



**Notes** 

70mm wide side bands



## **TRACTOR MF65 / MF285**



Notes

82mm wide side bands







FIAT





Notes

FORDSON



**FORDSON** 

7

































































KUBOTA





















ADRAD HADIATORS















## **FORKLIFT RADIATORS**

YOU CAN'T AFFORD TO HAVE YOUR FORKLIFT BREAKDOWN, YOU NEED DEPENDABILITY AND RELIABILITY TO KEEP YOUR BUSINESS MOVING.

BROWSE OUR RANGE OF FORKLIFT RADIATORS, FOR ANY FURTHER SPECIAL ENVIRONMENTS OR UPGRADES REQUIRED, TALK TO YOUR LOCAL ADRAD DISTRIBUTOR.



## **HYSTER**









Notes



**HYUNDAI** 

**JCB** 



**KOMATSU** 



**FORKLIFT Petrol Auto. '95-**34MM TOY014PACA 502MM x 425MM 42MM 3-ROW AL/PL 34MM Notes



**MITSUBISHI** 























TCM







TOYOTA



**LOYOTA** 

**TCM** 

















YALE

**YANMAR** 

















## **AGRICULTURAL CHARGE AIR COOLERS**

## IF YOU DON'T SEE WHAT YOU ARE LOOKING FOR, WE ALSO HAVE OTHER CONSTRUCTION TYPES TO **SUIT YOUR REQUIREMENTS...**

#### **BAR & PLATE**

T