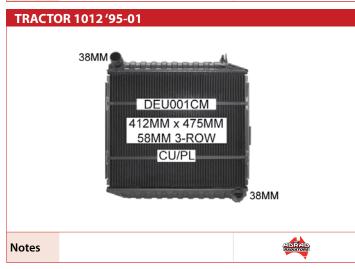

to Adrad's stringent approach to quality assurance which involves thorough attention to detail from ordering through to delivery, for both the parts we manufacture and for those we source from our partner suppliers around the world.

#### RANGE & DISTRIBUTION

Adrad products are stocked in over 35 branches, warehouses and distribution centres across Australia and New Zealand, offering the largest range of radiator and air conditioning products from components to complete assemblies. This means we are more likely to have the part you need in a location near to you.



DON'T SEE WHAT YOU ARE LOOKING FOR? WE HAVE THOUSANDS OF CORE CONFIGURATIONS TO SUIT ANY AGRICULTURAL NEED... JUST ASK US

## AGRICULTURAL RADIATORS

**AUSTOFT** 



CASE



















DEUTZ

## **CATERPILLAR**

















Bracket Located on Inlet Tank / **Curved Inlet Pipe** 



## **TRACTOR MF135**



Notes



## **TRACTOR MF165**



**Notes** 

70mm wide side bands



## TRACTOR MF165 / MF168



Notes

82mm wide side bands



#### TRACTOR MF175 / MF178



Notes

82mm wide side bands



#### **TRACTOR MF185**



Notes

82mm wide side bands



## TRACTOR MF185 / MF188



**Notes** 

70mm wide side bands



## **TRACTOR MF65 / MF285**



Notes

82mm wide side bands







FIAT





Notes

FORDSON



**FORDSON** 

7

































































KUBOTA





















ADRAD HADIATORS















## **FORKLIFT RADIATORS**

YOU CAN'T AFFORD TO HAVE YOUR FORKLIFT BREAKDOWN, YOU NEED DEPENDABILITY AND RELIABILITY TO KEEP YOUR BUSINESS MOVING.

BROWSE OUR RANGE OF