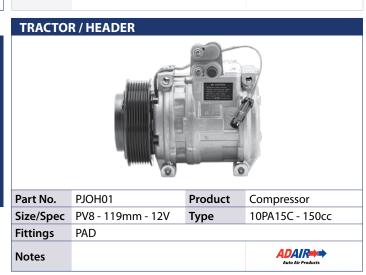

## **TRACTOR** Part No. PJOH03 **Product** Compressor Size/Spec PV8 140mm 12v Type 10PA17C **Fittings** Notes **DENSO**