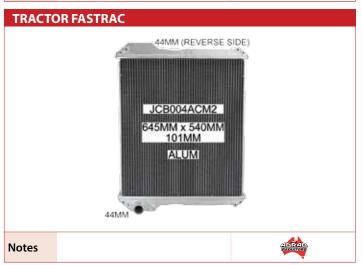

need in a location near to you.



DON'T SEE WHAT YOU ARE LOOKING FOR? WE HAVE THOUSANDS OF CORE CONFIGURATIONS TO SUIT ANY AGRICULTURAL NEED... JUST ASK US

## AGRICULTURAL RADIATORS

**AUSTOFT** 



CASE



















DEUTZ

## **CATERPILLAR**

















Bracket Located on Inlet Tank / **Curved Inlet Pipe** 



## **TRACTOR MF135**



Notes



## **TRACTOR MF165**



**Notes** 

70mm wide side bands



## TRACTOR MF165 / MF168



Notes

82mm wide side bands



#### TRACTOR MF175 / MF178



Notes

82mm wide side bands



#### **TRACTOR MF185**



Notes

82mm wide side bands



## TRACTOR MF185 / MF188



**Notes** 

70mm wide side bands



## **TRACTOR MF65 / MF285**



Notes

82mm wide side bands







FIAT





Notes

FORDSON



**FORDSON** 

7

































































KUBOTA





















ADRAD HADIATORS















## **FORKLIFT RADIATORS**

YOU CAN'T AFFORD TO HAVE YOUR FORKLIFT BREAKDOWN, YOU NEED DEPENDABILITY AND RELIABILITY TO KEEP YOUR BUSINESS MOVING.

BROWSE OUR RANGE OF FORKLIFT RADIATORS, FOR ANY FURTHER SPECIAL ENVIRONMENTS OR UPGRADES REQUIRED, TALK TO YOUR LOCAL ADRAD DISTRIBUTOR.



## **HYSTER**









Notes



**HYUNDAI** 

**JCB** 



**KOMATSU** 



**FORKLIFT Petrol Auto. '95-**34MM TOY014PACA 502MM x 425MM 42MM 3-ROW AL/PL 34MM Notes



**MITSUBISHI** 























TCM







TOYOTA



**LOYOTA** 

**TCM** 

















YALE

**YANMAR** 

















## **AGRICULTURAL CHARGE AIR COOLERS**

## IF YOU DON'T SEE WHAT YOU ARE LOOKING FOR, WE ALSO HAVE OTHER CONSTRUCTION T