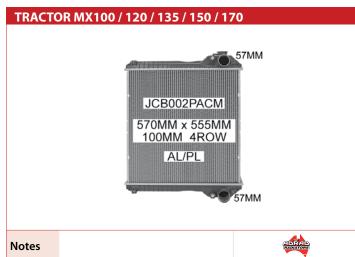

This accomplishment has been achieved thanks to Adrad's stringent approach to quality assurance which involves thorough attention to detail from ordering through to delivery, for both the parts we manufacture and for those we source from our partner suppliers around the world.

#### RANGE & DISTRIBUTION

Adrad products are stocked in over 35 branches, warehouses and distribution centres across Australia and New Zealand, offering the largest range of radiator and air conditioning products from components to complete assemblies. This means we are more likely to have the part you need in a location near to you.



DON'T SEE WHAT YOU ARE LOOKING FOR? WE HAVE THOUSANDS OF CORE CONFIGURATIONS TO SUIT ANY AGRICULTURAL NEED... JUST ASK US

## AGRICULTURAL RADIATORS

**AUSTOFT** 



CASE



















DEUTZ

## **CATERPILLAR**

















Bracket Located on Inlet Tank / **Curved Inlet Pipe** 



## **TRACTOR MF135**



Notes



## **TRACTOR MF165**



**Notes** 

70mm wide side bands



## TRACTOR MF165 / MF168



Notes

82mm wide side bands



#### TRACTOR MF175 / MF178



Notes

82mm wide side bands



#### **TRACTOR MF185**



Notes

82mm wide side bands



## TRACTOR MF185 / MF188



**Notes** 

70mm wide side bands



## **TRACTOR MF65 / MF285**



Notes

82mm wide side bands







FIAT





Notes

FORDSON



**FORDSON** 

7

































































KUBOTA





















ADRAD HADIATORS















## **FORKLIFT RADIATORS**

YOU CAN'T AFFORD TO HAVE YOUR FORKLIFT BREAKDOWN, YOU NEED DEPENDABILITY AND RELIABILITY TO KE