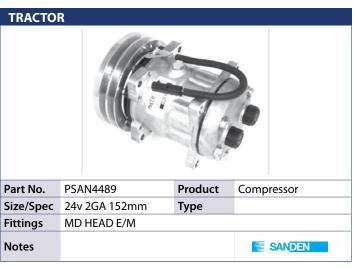

## **JOHN DEERE**

**NEW HOLLAND** 

| Part No.  | PJOH02           | Product | Compressor      |
|-----------|------------------|---------|-----------------|
| Size/Spec | A1 - 146mm - 12V | Туре    | 10PA17C - 170cc |
| Fittings  | PAD              |         |                 |
| Notes     |                  |         | ADAIR III       |