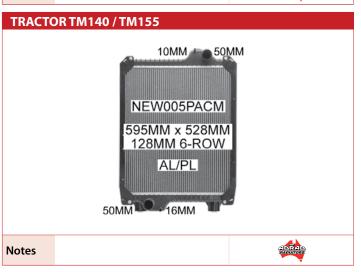

LOOKING FOR? WE HAVE THOUSANDS OF CORE CONFIGURATIONS TO SUIT ANY AGRICULTURAL NEED... JUST ASK US

## AGRICULTURAL RADIATORS

**AUSTOFT** 



CASE



















DEUTZ

## **CATERPILLAR**

















Bracket Located on Inlet Tank / **Curved Inlet Pipe** 



## **TRACTOR MF135**



Notes



## **TRACTOR MF165**



**Notes** 

70mm wide side bands



## TRACTOR MF165 / MF168



Notes

82mm wide side bands



#### TRACTOR MF175 / MF178



Notes

82mm wide side bands



#### **TRACTOR MF185**



Notes

82mm wide side bands



## TRACTOR MF185 / MF188



**Notes** 

70mm wide side bands



## **TRACTOR MF65 / MF285**



Notes

82mm wide side bands







FIAT





Notes

FORDSON



**FORDSON** 

7

































































KUBOTA





















ADRAD HADIATORS















## **FORKLIFT RADIATORS**

YOU CAN'T AFFORD TO HAVE YOUR FORKLIFT BREAKDOWN, YOU NEED DEPENDABILITY AND RELIABILITY TO KEEP YOUR BUSINESS MOVING.

BROWSE OUR RANGE OF FORKLIFT RADIATORS, FOR ANY FURTHER SPECIAL ENVIRONMENTS OR UPGRADES REQUIRED, TALK TO YOUR LOCAL ADRAD DISTRIBUTOR.



## **HYSTER**









Notes



**HYUNDAI** 

**JCB** 



**KOMATSU** 



**FORKLIFT Petrol Auto. '95-**34MM TOY014PACA 502MM x 425MM 42MM 3-ROW AL/PL 34MM Notes



**MITSUBISHI** 























TCM







TOYOTA



**LOYOTA** 

**TCM** 

















YALE

**YANMAR** 

















## **AGRICULTURAL CHARGE AIR COOLERS**

## IF YOU DON'T SEE WHAT YOU ARE LOOKING FOR, WE ALSO HAVE OTHER CONSTRUCTION TYPES TO **SUIT YOUR REQUIREMENTS...**

#### **BAR & PLATE*