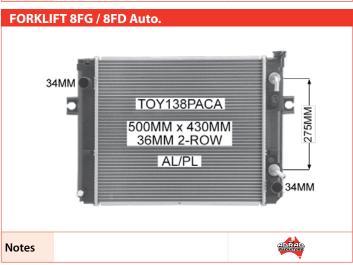

## **HYSTER**

Notes

**HYUNDAI** 

**JCB** 

**KOMATSU** 

**FORKLIFT Petrol Auto. '95-**34MM TOY014PACA 502MM x 425MM 42MM 3-ROW AL/PL 34MM Notes

**MITSUBISHI** 

TCM

TOYOTA

**LOYOTA** 

**TCM** 

YALE

**YANMAR** 