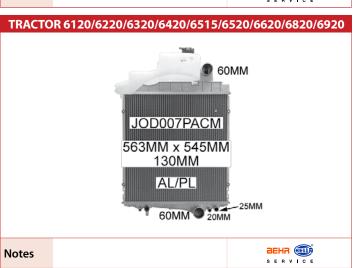

## **TRACTOR MF65 / MF285**

Notes

82mm wide side bands

FIAT

Notes

FORDSON

**FORDSON** 

7