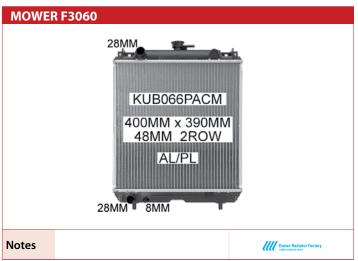

WHAT YOU ARE LOOKING FOR? WE HAVE THOUSANDS OF CORE CONFIGURATIONS TO SUIT ANY AGRICULTURAL NEED... JUST ASK US

## AGRICULTURAL RADIATORS

**AUSTOFT** 



CASE



















DEUTZ

## **CATERPILLAR**

















Bracket Located on Inlet Tank / **Curved Inlet Pipe** 



## **TRACTOR MF135**



Notes



## **TRACTOR MF165**



**Notes** 

70mm wide side bands



## TRACTOR MF165 / MF168



Notes

82mm wide side bands



#### TRACTOR MF175 / MF178



Notes

82mm wide side bands



#### **TRACTOR MF185**



Notes

82mm wide side bands



## TRACTOR MF185 / MF188



**Notes** 

70mm wide side bands



## **TRACTOR MF65 / MF285**



Notes

82mm wide side bands







FIAT





Notes

FORDSON



**FORDSON** 

7

































































KUBOTA





















ADRAD HADIATORS















## **FORKLIFT RADIATORS**

YOU CAN'T AFFORD TO HAVE YOUR FORKLIFT BREAKDOWN, YOU NEED DEPENDABILITY AND RELIABILITY TO KEEP YOUR BUSINESS MOVING.

BROWSE OUR RANGE OF FORKLIFT RADIATORS, FOR ANY FURTHER SPECIAL ENVIRONMENTS OR UPGRADES REQUIRED, TALK TO YOUR LOCAL ADRAD DISTRIBUTOR.



## **HYSTER**









Notes



**HYUNDAI** 

**JCB** 



**KOMATSU** 



**FORKLIFT Petrol Auto. '95-**34MM TOY014PACA 502MM x 425MM 42MM 3-ROW AL/PL 34MM Notes



**MITSUBISHI** 























TCM







TOYOTA



**LOYOTA** 

**TCM** 

















YALE

**YANMAR** 

















## **AGRICULTURAL CHARGE AIR COOLERS**

## IF YOU DON'T SEE WHAT YOU ARE LOOKING FOR, WE ALSO HAVE OTHER CONSTRUCTION TYPES TO **SUIT YOUR REQUIREMENTS...**

#### **