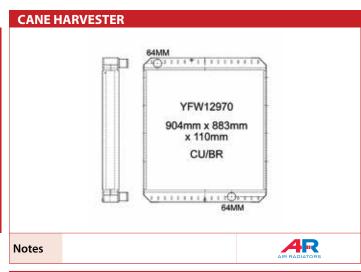

ccreditation.



This accomplishment has been achieved thanks to Adrad's stringent approach to quality assurance which involves thorough attention to detail from ordering through to delivery, for both the parts we manufacture and for those we source from our partner suppliers around the world.

#### RANGE & DISTRIBUTION

Adrad products are stocked in over 35 branches, warehouses and distribution centres across Australia and New Zealand, offering the largest range of radiator and air conditioning products from components to complete assemblies. This means we are more likely to have the part you need in a location near to you.



DON'T SEE WHAT YOU ARE LOOKING FOR? WE HAVE THOUSANDS OF CORE CONFIGURATIONS TO SUIT ANY AGRICULTURAL NEED... JUST ASK US

## AGRICULTURAL RADIATORS

**AUSTOFT** 



CASE



















DEUTZ

## **CATERPILLAR**

















Bracket Located on Inlet Tank / **Curved Inlet Pipe** 



## **TRACTOR MF135**



Notes



## **TRACTOR MF165**



**Notes** 

70mm wide side bands



## TRACTOR MF165 / MF168



Notes

82mm wide side bands



#### TRACTOR MF175 / MF178



Notes

82mm wide side bands



#### **TRACTOR MF185**



Notes

82mm wide side bands



## TRACTOR MF185 / MF188



**Notes** 

70mm wide side bands



## **TRACTOR MF65 / MF285**



Notes

82mm wide side bands







FIAT





Notes

FORDSON



**FORDSON** 

7

































































KUBOTA





















ADRAD HADIATORS















## **FORKLIFT RADIATORS**

YOU CAN'T AFFORD TO HAVE YOUR FORKLIFT BREAKDOWN, YOU NEED DEPENDABILITY AND R