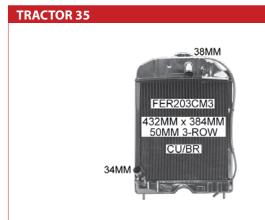

## **TRACTOR MF65 / MF285**

Notes

82mm wide side bands

FIAT

Notes

FORDSON

**FORDSON** 

7