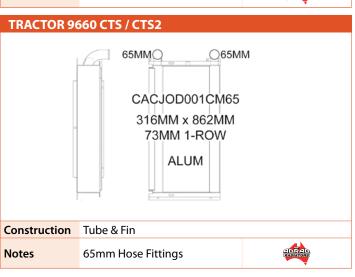

L 34MM Notes



**MITSUBISHI** 























TCM







TOYOTA



**LOYOTA** 

**TCM** 

















YALE

**YANMAR** 

















## **AGRICULTURAL CHARGE AIR COOLERS**

## IF YOU DON'T SEE WHAT YOU ARE LOOKING FOR, WE ALSO HAVE OTHER CONSTRUCTION TYPES TO **SUIT YOUR REQUIREMENTS...**

#### **BAR & PLATE**

The sturdy, all-alloy construction is able to handle high operating pressures and can be used for cooling air, water, oil and fuel. Heavy duty construction materials also provides the additional advantage of making the unit easy to repair.



#### **ADSEAL**

ADSEAL® is a flexible tube to header joining system that accommodates core expansion/contraction through temperature cycling and also absorbs vibration. Ideal for Heavy Duty On Highway applications.

















Construction Tube & Fin

Notes











## **AGRICULTURAL AIR CONDITIONING**



## IF YOU DON'T SEE WHAT YOU ARE LOOKING FOR, WE ALSO HAVE A LARGE RANGE OF **UNIVERSAL AIR CONDITIONING PRODUCTS**

- **COMPRESSORS**
- **CONDENSORS**
- THERMAL EXPANSION VALVES
- **ORIFICE TUBES**
- **DRIERS & ACCUMULATORS**
- **ELECTRIC FANS**

















| Part No.  | CFER01                                  | Product | Condenser |
|-----------|-----------------------------------------|---------|-----------|
| Size/Spec | 495 x 260                               | Туре    | T&F       |
| Fittings  | Inlet: 3/4" 16 UNF, Outlet: 5/8" 18 UNF |         |           |
|           |                                         |         |           |

4DAIR**⇒⇒** 

| TRACTOR   | 3050 3060 3065 3070 30  | 75