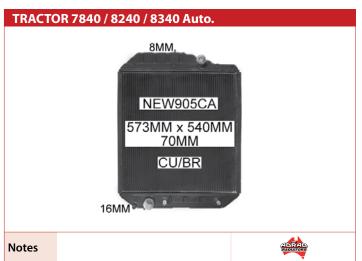

ARE LOOKING FOR? WE HAVE THOUSANDS OF CORE CONFIGURATIONS TO SUIT ANY AGRICULTURAL NEED... JUST ASK US

## AGRICULTURAL RADIATORS

**AUSTOFT** 



CASE



















DEUTZ

## **CATERPILLAR**

















Bracket Located on Inlet Tank / **Curved Inlet Pipe** 



## **TRACTOR MF135**



Notes



## **TRACTOR MF165**



**Notes** 

70mm wide side bands



## TRACTOR MF165 / MF168



Notes

82mm wide side bands



#### TRACTOR MF175 / MF178



Notes

82mm wide side bands



#### **TRACTOR MF185**



Notes

82mm wide side bands



## TRACTOR MF185 / MF188



**Notes** 

70mm wide side bands



## **TRACTOR MF65 / MF285**



Notes

82mm wide side bands







FIAT





Notes

FORDSON



**FORDSON** 

7

































































KUBOTA





















ADRAD HADIATORS















## **FORKLIFT RADIATORS**

YOU CAN'T AFFORD TO HAVE YOUR FORKLIFT BREAKDOWN, YOU NEED DEPENDABILITY AND RELIABILITY TO KEEP YOUR BUSINESS MOVING.

BROWSE OUR RANGE OF FORKLIFT RADIATORS, FOR ANY FURTHER SPECIAL ENVIRONMENTS OR UPGRADES REQUIRED, TALK TO YOUR LOCAL ADRAD DISTRIBUTOR.



## **HYSTER**









Notes



**HYUNDAI** 

**JCB** 



**KOMATSU** 



**FORKLIFT Petrol Auto. '95-**34MM TOY014PACA 502MM x 425MM 42MM 3-ROW AL/PL 34MM Notes



**MITSUBISHI** 























TCM







TOYOTA



**LOYOTA** 

**TCM** 

















YALE

**YANMAR** 

















## **AGRICULTURAL CHARGE AIR COOLERS**

## IF YOU DON'T SEE WHAT YOU ARE LOOKING FOR, WE ALSO HAVE OTHER CONSTRUCTION TYPES TO **SUIT YOUR REQUIREMENTS...**

#### **BAR & PL