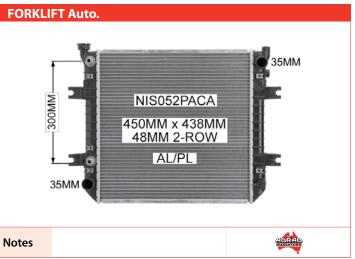

## **HYSTER**

Notes

**HYUNDAI** 

**JCB** 

**KOMATSU** 

**FORKLIFT Petrol Auto. '95-**34MM TOY014PACA 502MM x 425MM 42MM 3-ROW AL/PL 34MM Notes

**MITSUBISHI** 

TCM