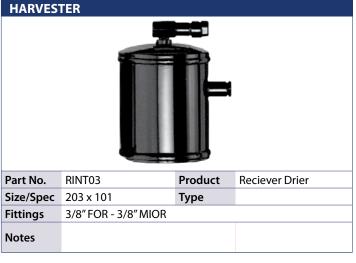

|         |           |

4DAIR**⇒⇒** 

| TRACTOR   | 3050 3060 3065 3070 30  | 75 3080 308  | 5 3090 3095 3115 (86-99)     |
|-----------|-------------------------|--------------|------------------------------|
|           | 8]                      |              |                              |
|           |                         |              |                              |
| Part No.  | CFER03                  | Product      | Condenser                    |
| Size/Spec | 550 x 360 x 36          | Туре         | T&F                          |
| Fittings  | Inlet: 3/4" 16 UNF, Out | let: 5/8" 18 | UNF                          |
| Notes     |                         |              | ADAIR NAME Auto Air Products |

## INTERNATIONAL / MCCORMACK





| Part No.  | Product |
|-----------|---------|
| Size/Spec | Туре    |
| Fittings  |         |
| Notes     |         |

## **JOHN DEERE**



**NEW HOLLAND** 



| Part No.  | PJOH02           | Product | Compressor      |
|-----------|------------------|---------|-----------------|
| Size/Spec | A1 - 146mm - 12V | Туре    | 10PA17C - 170cc |
| Fittings  | PAD              |         |                 |
| Notes     |                  |         | ADAIR III       |

## **TRACTOR** Part No. PJOH03 **Product** Compressor Size/Spec PV8 140mm 12v Type 10PA17C **Fittings** Notes **DENSO**

## TRACTOR 6100 6110 6200 6210 6300 6310 6400 6410 (92-12) Part No. CJOD01 **Product** Condenser Size/Spec T & F 550 x 410 x 66 Type **Fittings** Inlet: 3/4" 16 UNF, Outlet: 5/8" 18 UNF ADAIR Condenser & Oil C