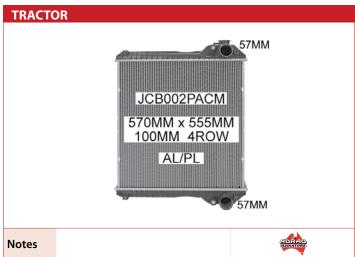

## AGRICULTURAL RADIATORS

**AUSTOFT** 

CASE

DEUTZ

## **CATERPILLAR**

Bracket Located on Inlet Tank / **Curved Inlet Pipe** 