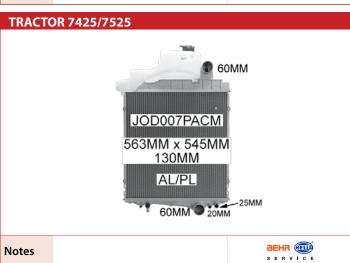

## **TRACTOR MF65 / MF285**

Notes

82mm wide side bands

FIAT

Notes

FORDSON

**FORDSON** 

7