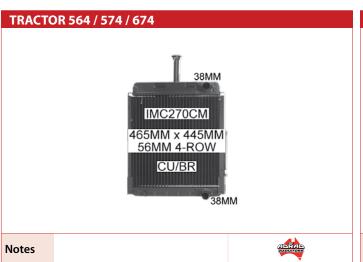

## **TRACTOR MF65 / MF285**

Notes

82mm wide side bands

FIAT

Notes

FORDSON

**FORDSON** 

7