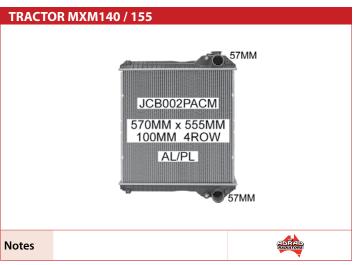

s accomplishment has been achieved thanks to Adrad's stringent approach to quality assurance which involves thorough attention to detail from ordering through to delivery, for both the parts we manufacture and for those we source from our partner suppliers around the world.

#### RANGE & DISTRIBUTION

Adrad products are stocked in over 35 branches, warehouses and distribution centres across Australia and New Zealand, offering the largest range of radiator and air conditioning products from components to complete assemblies. This means we are more likely to have the part you need in a location near to you.



DON'T SEE WHAT YOU ARE LOOKING FOR? WE HAVE THOUSANDS OF CORE CONFIGURATIONS TO SUIT ANY AGRICULTURAL NEED... JUST ASK US

## AGRICULTURAL RADIATORS

**AUSTOFT** 



CASE



















DEUTZ

## **CATERPILLAR**

















Bracket Located on Inlet Tank / **Curved Inlet Pipe** 



## **TRACTOR MF135**



Notes



## **TRACTOR MF165**



**Notes** 

70mm wide side bands



## TRACTOR MF165 / MF168



Notes

82mm wide side bands



#### TRACTOR MF175 / MF178



Notes

82mm wide side bands



#### **TRACTOR MF185**



Notes

82mm wide side bands



## TRACTOR MF185 / MF188



**Notes** 

70mm wide side bands



## **TRACTOR MF65 / MF285**



Notes

82mm wide side bands







FIAT





Notes

FORDSON



**FORDSON** 

7

































































KUBOTA





















ADRAD HADIATORS















## **FORKLIFT RADIATORS**

YOU CAN'T AFFORD TO HAVE YOUR FORKLIFT BREAKDOWN, YOU NEED DEPENDABILITY AND RELIABILITY TO KEEP Y