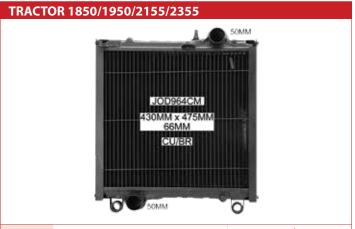

## **TRACTOR MF135**

Notes

## **TRACTOR MF165**

**Notes** 

70mm wide side bands

## TRACTOR MF165 / MF168

Notes

82mm wide side bands

#### TRACTOR MF175 / MF178

Notes

82mm wide side bands

#### **TRACTOR MF185**

Notes

82mm wide side bands

## TRACTOR MF185 / MF188

**Notes** 

70mm wide side bands

## **TRACTOR MF65 / MF285**

Notes

82mm wide side bands

FIAT

Notes

FORDSON

**FORDSON** 

7