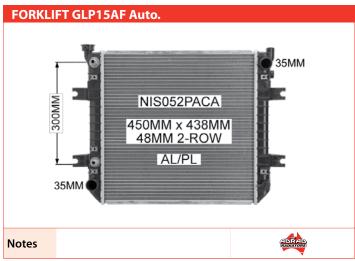

## **HYSTER**

Notes

**HYUNDAI** 

**JCB** 

**KOMATSU** 

**FORKLIFT Petrol Auto. '95-**34MM TOY014PACA 502MM x 425MM 42MM 3-ROW AL/PL 34MM Notes

**MITSUBISHI** 

TCM