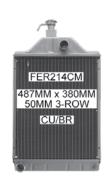

## **TRACTOR MF65 / MF285**

Notes

82mm wide side bands

FIAT

Notes

FORDSON

**FORDSON** 

7