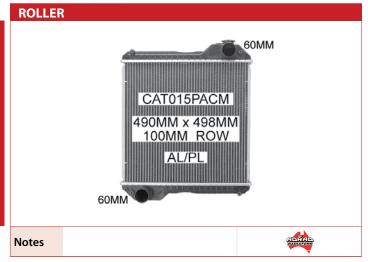

the part you need in a location near to you.



DON'T SEE WHAT YOU ARE LOOKING FOR? WE HAVE THOUSANDS OF CORE CONFIGURATIONS TO SUIT ANY AGRICULTURAL NEED... JUST ASK US

## AGRICULTURAL RADIATORS

**AUSTOFT** 



CASE



















DEUTZ

## **CATERPILLAR**

















Bracket Located on Inlet Tank / **Curved Inlet Pipe** 



## **TRACTOR MF135**



Notes



## **TRACTOR MF165**



**Notes** 

70mm wide side bands



## TRACTOR MF165 / MF168



Notes

82mm wide side bands



#### TRACTOR MF175 / MF178



Notes

82mm wide side bands



#### **TRACTOR MF185**



Notes

82mm wide side bands



## TRACTOR MF185 / MF188



**Notes** 

70mm wide side bands



## **TRACTOR MF65 / MF285**



Notes

82mm wide side bands







FIAT





Notes

FORDSON



**FORDSON** 

7

































































KUBOTA





















ADRAD HADIATORS















## **FORKLIFT RADIATORS**

YOU CAN'T AFFORD TO HAVE YOUR FORKLIFT BREAKDOWN, YOU NEED DEPENDABILITY AND RELIABILITY TO KEEP YOUR BUSINESS MOVING.

BROWSE OUR RANGE OF FORKLIFT RADIATORS, FOR ANY FURTHER SPECIAL ENVIRONMENTS OR UPGRADES REQUIRED, TALK TO YOUR LOCAL ADRAD DISTRIBUTOR.



## **HYSTER**









Notes



**HYUNDAI** 

**JCB** 



**KOMATSU** 



**FORKLIFT Petrol Auto. '95-**34MM TOY014PACA 502MM x 425MM 42MM 3-ROW AL/PL 34MM Notes



**MITSUBISHI** 























TCM







TOYOTA



**LOYOTA** 

**TCM** 

















YALE

**YANMAR** 

















## **AGRICULTURAL CHARGE AIR COOLERS**

## IF YOU DON'T SEE WHAT YOU ARE LOOKING FOR, WE ALSO HAVE OTHER CO