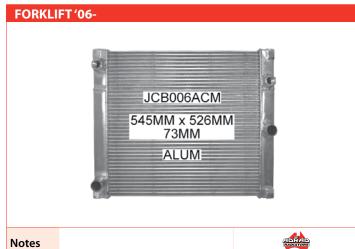

## **HYSTER**

Notes

**HYUNDAI** 

**JCB** 

**KOMATSU** 

**FORKLIFT Petrol Auto. '95-**34MM TOY014PACA 502MM x 425MM 42MM 3-ROW AL/PL 34MM Notes

**MITSUBISHI** 

TCM