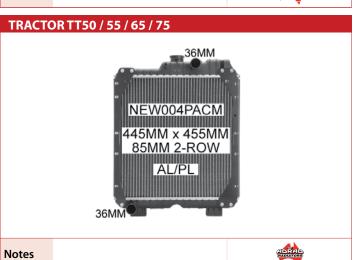

USANDS OF CORE CONFIGURATIONS TO SUIT ANY AGRICULTURAL NEED... JUST ASK US

## AGRICULTURAL RADIATORS

**AUSTOFT** 



CASE



















DEUTZ

## **CATERPILLAR**

















Bracket Located on Inlet Tank / **Curved Inlet Pipe** 



## **TRACTOR MF135**



Notes



## **TRACTOR MF165**



**Notes** 

70mm wide side bands



## TRACTOR MF165 / MF168



Notes

82mm wide side bands



#### TRACTOR MF175 / MF178



Notes

82mm wide side bands



#### **TRACTOR MF185**



Notes

82mm wide side bands



## TRACTOR MF185 / MF188



**Notes** 

70mm wide side bands



## **TRACTOR MF65 / MF285**



Notes

82mm wide side bands







FIAT





Notes

FORDSON



**FORDSON** 

7

































































KUBOTA





















ADRAD HADIATORS















## **FORKLIFT RADIATORS**

YOU CAN'T AFFORD TO HAVE YOUR FORKLIFT BREAKDOWN, YOU NEED DEPENDABILITY AND RELIABILITY TO KEEP YOUR BUSINESS MOVING.

BROWSE OUR RANGE OF FORKLIFT RADIATORS, FOR ANY FURTHER SPECIAL ENVIRONMENTS OR UPGRADES REQUIRED, TALK TO YOUR LOCAL ADRAD DISTRIBUTOR.



## **HYSTER**









Notes



**HYUNDAI** 

**JCB** 



**KOMATSU** 



**FORKLIFT Petrol Auto. '95-**34MM TOY014PACA 502MM x 425MM 42MM 3-ROW AL/PL 34MM Notes



**MITSUBISHI** 























TCM







TOYOTA



**LOYOTA** 

**TCM** 

















YALE

**YANMAR** 

















## **AGRICULTURAL CHARGE AIR COOLERS**

## IF YOU DON'T SEE WHAT YOU ARE LOOKING FOR, WE ALSO HAVE OTHER CONSTRUCTION TYPES TO **SUIT YOUR REQUIREMENTS...**

#### **BAR & PLATE**

The sturdy, all-alloy