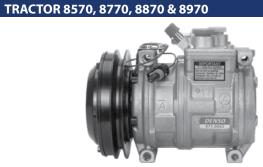

## **TRACTOR** Part No. PJOH03 **Product** Compressor Size/Spec PV8 140mm 12v Type 10PA17C **Fittings** Notes **DENSO**