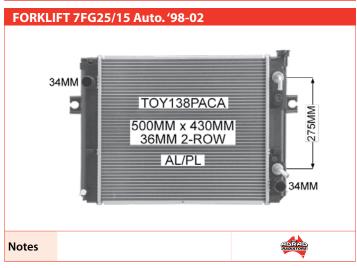

## **HYSTER**

Notes

**HYUNDAI** 

**JCB** 

**KOMATSU** 

**FORKLIFT Petrol Auto. '95-**34MM TOY014PACA 502MM x 425MM 42MM 3-ROW AL/PL 34MM Notes

**MITSUBISHI** 

TCM

TOYOTA

**LOYOTA** 

**TCM** 

YALE

**YANMAR** 