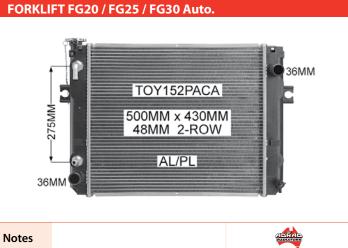

## **HYSTER**

Notes

**HYUNDAI** 

**JCB** 

**KOMATSU** 

**FORKLIFT Petrol Auto. '95-**34MM TOY014PACA 502MM x 425MM 42MM 3-ROW AL/PL 34MM Notes

**MITSUBISHI** 

TCM