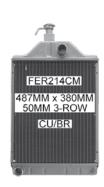

## **TRACTOR MF65 / MF285**

Notes

82mm wide side bands

FIAT

Notes

FORDSON

**FORDSON** 

7