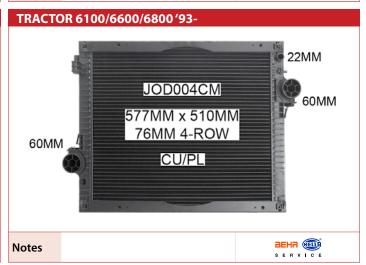

## **TRACTOR MF65 / MF285**

Notes

82mm wide side bands

FIAT

Notes

FORDSON

**FORDSON** 

7