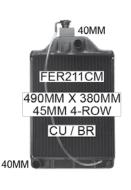

## **TRACTOR MF65 / MF285**

Notes

82mm wide side bands

FIAT

Notes

FORDSON

**FORDSON** 

7