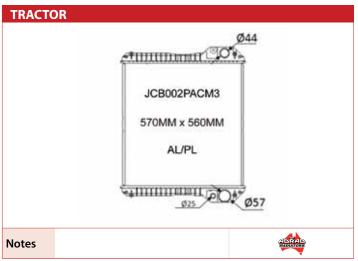

you need in a location near to you.



DON'T SEE WHAT YOU ARE LOOKING FOR? WE HAVE THOUSANDS OF CORE CONFIGURATIONS TO SUIT ANY AGRICULTURAL NEED... JUST ASK US

## AGRICULTURAL RADIATORS

**AUSTOFT** 



CASE



















DEUTZ

## **CATERPILLAR**

















Bracket Located on Inlet Tank / **Curved Inlet Pipe** 



## **TRACTOR MF135**



Notes



## **TRACTOR MF165**



**Notes** 

70mm wide side bands



## TRACTOR MF165 / MF168



Notes

82mm wide side bands



#### TRACTOR MF175 / MF178



Notes

82mm wide side bands



#### **TRACTOR MF185**



Notes

82mm wide side bands



## TRACTOR MF185 / MF188



**Notes** 

70mm wide side bands



## **TRACTOR MF65 / MF285**



Notes

82mm wide side bands







FIAT





Notes

FORDSON



**FORDSON** 

7

































































KUBOTA





















ADRAD HADIATORS















## **FORKLIFT RADIATORS**

YOU CAN'T AFFORD TO HAVE YOUR FORKLIFT BREAKDOWN, YOU NEED DEPENDABILITY AND RELIABILITY TO KEEP YOUR BUSINESS MOVING.

BROWSE OUR RANGE OF FORKLIFT RADIATORS, FOR ANY FURTHER SPECIAL ENVIRONMENTS OR UPGRADES REQUIRED, TALK TO YOUR LOCAL ADRAD DISTRIBUTOR.



## **HYSTER**









Notes



**HYUNDAI** 

**JCB** 



**KOMATSU** 



**FORKLIFT Petrol Auto. '95-**34MM TOY014PACA 502MM x 425MM 42MM 3-ROW AL/PL 34MM Notes



**MITSUBISHI** 























TCM







TOYOTA



**LOYOTA** 

**TCM** 

















YALE

**YANMAR** 

















## **AGRICULTURAL CHARGE AIR COOLERS**

## IF YOU DON'T SEE WHAT YOU ARE LOOKING FOR, WE ALSO HAVE OTHER CONSTRUCTI