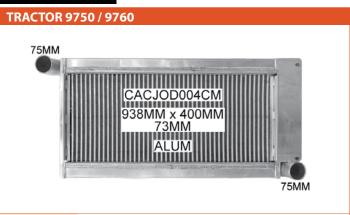

MM Notes



**MITSUBISHI** 























TCM







TOYOTA



**LOYOTA** 

**TCM** 

















YALE

**YANMAR** 

















## **AGRICULTURAL CHARGE AIR COOLERS**

## IF YOU DON'T SEE WHAT YOU ARE LOOKING FOR, WE ALSO HAVE OTHER CONSTRUCTION TYPES TO **SUIT YOUR REQUIREMENTS...**

#### **BAR & PLATE**

The sturdy, all-alloy construction is able to handle high operating pressures and can be used for cooling air, water, oil and fuel. Heavy duty construction materials also provides the additional advantage of making the unit easy to repair.



#### **ADSEAL**

ADSEAL® is a flexible tube to header joining system that accommodates core expansion/contraction through temperature cycling and also absorbs vibration. Ideal for Heavy Duty On Highway applications.

















Construction Tube & Fin

Notes











## **AGRICULTURAL AIR CONDITIONING**



## IF YOU DON'T SEE WHAT YOU ARE LOOKING FOR, WE ALSO HAVE A LARGE RANGE OF **UNIVERSAL AIR CONDITIONING PRODUCTS**

- **COMPRESSORS**
- **CONDENSORS**
- THERMAL EXPANSION VALVES
- **ORIFICE TUBES**
- **DRIERS & ACCUMULATORS**
- **ELECTRIC FANS**

















| Part No.  | CFER01                                  | Product | Condenser |
|-----------|-----------------------------------------|---------|-----------|
| Size/Spec | 495 x 260                               | Туре    | T&F       |
| Fittings  | Inlet: 3/4" 16 UNF, Outlet: 5/8" 18 UNF |         |           |
|           |                                         |         |           |

4DAIR**⇒⇒** 

| TRACTOR   | 3050 3060 3065 3070 30  | 75 3080