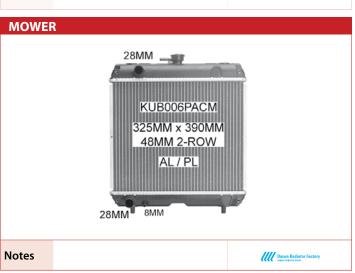

E WHAT YOU ARE LOOKING FOR? WE HAVE THOUSANDS OF CORE CONFIGURATIONS TO SUIT ANY AGRICULTURAL NEED... JUST ASK US

## AGRICULTURAL RADIATORS

**AUSTOFT** 



CASE



















DEUTZ

## **CATERPILLAR**

















Bracket Located on Inlet Tank / **Curved Inlet Pipe** 



## **TRACTOR MF135**



Notes



## **TRACTOR MF165**



**Notes** 

70mm wide side bands



## TRACTOR MF165 / MF168



Notes

82mm wide side bands



#### TRACTOR MF175 / MF178



Notes

82mm wide side bands



#### **TRACTOR MF185**



Notes

82mm wide side bands



## TRACTOR MF185 / MF188



**Notes** 

70mm wide side bands



## **TRACTOR MF65 / MF285**



Notes

82mm wide side bands







FIAT





Notes

FORDSON



**FORDSON** 

7

































































KUBOTA





















ADRAD HADIATORS















## **FORKLIFT RADIATORS**

YOU CAN'T AFFORD TO HAVE YOUR FORKLIFT BREAKDOWN, YOU NEED DEPENDABILITY AND RELIABILITY TO KEEP YOUR BUSINESS MOVING.

BROWSE OUR RANGE OF FORKLIFT RADIATORS, FOR ANY FURTHER SPECIAL ENVIRONMENTS OR UPGRADES REQUIRED, TALK TO YOUR LOCAL ADRAD DISTRIBUTOR.



## **HYSTER**









Notes



**HYUNDAI** 

**JCB** 



**KOMATSU** 



**FORKLIFT Petrol Auto. '95-**34MM TOY014PACA 502MM x 425MM 42MM 3-ROW AL/PL 34MM Notes



**MITSUBISHI** 























TCM







TOYOTA



**LOYOTA** 

**TCM** 

















YALE

**YANMAR** 

















## **AGRICULTURAL CHARGE AIR COOLERS**

## IF YOU DON'T SEE WHAT YOU ARE LOOKING FOR, WE ALSO HAVE OTHER CONSTRUCTION TYPES TO **SUIT YOUR REQUIREMENTS...**

####