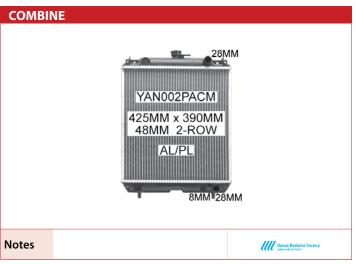

have the part you need in a location near to you.



DON'T SEE WHAT YOU ARE LOOKING FOR? WE HAVE THOUSANDS OF CORE CONFIGURATIONS TO SUIT ANY AGRICULTURAL NEED... JUST ASK US

## AGRICULTURAL RADIATORS

**AUSTOFT** 



CASE



















DEUTZ

## **CATERPILLAR**

















Bracket Located on Inlet Tank / **Curved Inlet Pipe** 



## **TRACTOR MF135**



Notes



## **TRACTOR MF165**



**Notes** 

70mm wide side bands



## TRACTOR MF165 / MF168



Notes

82mm wide side bands



#### TRACTOR MF175 / MF178



Notes

82mm wide side bands



#### **TRACTOR MF185**



Notes

82mm wide side bands



## TRACTOR MF185 / MF188



**Notes** 

70mm wide side bands



## **TRACTOR MF65 / MF285**



Notes

82mm wide side bands







FIAT





Notes

FORDSON



**FORDSON** 

7

































































KUBOTA





















ADRAD HADIATORS















## **FORKLIFT RADIATORS**

YOU CAN'T AFFORD TO HAVE YOUR FORKLIFT BREAKDOWN, YOU NEED DEPENDABILITY AND RELIABILITY TO KEEP YOUR BUSINESS MOVING.

BROWSE OUR RANGE OF FORKLIFT RADIATORS, FOR ANY FURTHER SPECIAL ENVIRONMENTS OR UPGRADES REQUIRED, TALK TO YOUR LOCAL ADRAD DISTRIBUTOR.



## **HYSTER**









Notes



**HYUNDAI** 

**JCB** 



**KOMATSU** 



**FORKLIFT Petrol Auto. '95-**34MM TOY014PACA 502MM x 425MM 42MM 3-ROW AL/PL 34MM Notes



**MITSUBISHI** 























TCM







TOYOTA



**LOYOTA** 

**TCM** 

















YALE

**YANMAR** 

















## **AGRICULTURAL CHARGE AIR COOLERS**

## IF YOU DON'T SEE WHAT YOU ARE LOOKING FOR, WE ALSO HAVE OT