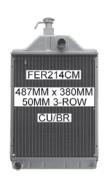

## **TRACTOR MF65 / MF285**

Notes

82mm wide side bands

FIAT

Notes

FORDSON

**FORDSON** 

7