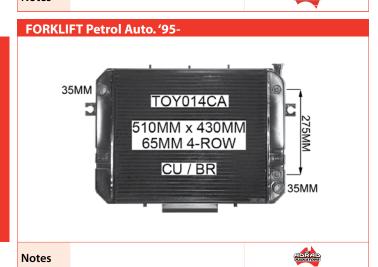

## **HYSTER**

Notes

**HYUNDAI** 

**JCB** 

**KOMATSU** 

**FORKLIFT Petrol Auto. '95-**34MM TOY014PACA 502MM x 425MM 42MM 3-ROW AL/PL 34MM Notes

**MITSUBISHI** 

TCM