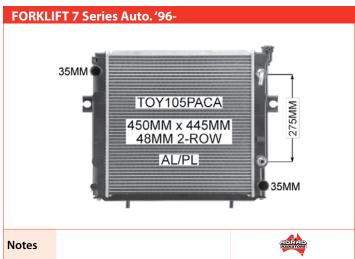

## **HYSTER**

Notes

**HYUNDAI** 

**JCB** 

**KOMATSU** 

**FORKLIFT Petrol Auto. '95-**34MM TOY014PACA 502MM x 425MM 42MM 3-ROW AL/PL 34MM Notes

**MITSUBISHI** 

TCM

TOYOTA

**LOYOTA** 

**TCM** 

YALE

**YANMAR** 