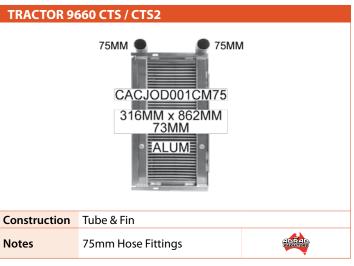

34MM Notes



**MITSUBISHI** 























TCM







TOYOTA



**LOYOTA** 

**TCM** 

















YALE

**YANMAR** 

















## **AGRICULTURAL CHARGE AIR COOLERS**

## IF YOU DON'T SEE WHAT YOU ARE LOOKING FOR, WE ALSO HAVE OTHER CONSTRUCTION TYPES TO **SUIT YOUR REQUIREMENTS...**

#### **BAR & PLATE**

The sturdy, all-alloy construction is able to handle high operating pressures and can be used for cooling air, water, oil and fuel. Heavy duty construction materials also provides the additional advantage of making the unit easy to repair.



#### **ADSEAL**

ADSEAL® is a flexible tube to header joining system that accommodates core expansion/contraction through temperature cycling and also absorbs vibration. Ideal for Heavy Duty On Highway applications.

















Construction Tube & Fin

Notes











## **AGRICULTURAL AIR CONDITIONING**



## IF YOU DON'T SEE WHAT YOU ARE LOOKING FOR, WE ALSO HAVE A LARGE RANGE OF **UNIVERSAL AIR CONDITIONING PRODUCTS**

- **COMPRESSORS**
- **CONDENSORS**
- THERMAL EXPANSION VALVES
- **ORIFICE TUBES**
- **DRIERS & ACCUMULATORS**
- **ELECTRIC FANS**

















| Part No.  | CFER01                                  | Product | Condenser |
|-----------|-----------------------------------------|---------|-----------|
| Size/Spec | 495 x 260                               | Туре    | T&F       |
| Fittings  | Inlet: 3/4" 16 UNF, Outlet: 5/8" 18 UNF |         |           |
|           |                                         |         |           |

4DAIR**⇒⇒** 

| TRACTOR   | 3050 3060 3065 3070 30  | 75 30