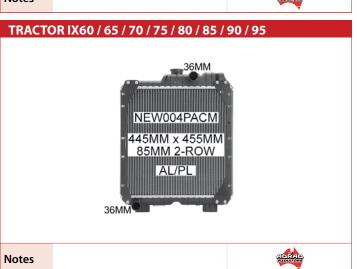

This accomplishment has been achieved thanks to Adrad's stringent approach to quality assurance which involves thorough attention to detail from ordering through to delivery, for both the parts we manufacture and for those we source from our partner suppliers around the world.

#### RANGE & DISTRIBUTION

Adrad products are stocked in over 35 branches, warehouses and distribution centres across Australia and New Zealand, offering the largest range of radiator and air conditioning products from components to complete assemblies. This means we are more likely to have the part you need in a location near to you.



DON'T SEE WHAT YOU ARE LOOKING FOR? WE HAVE THOUSANDS OF CORE CONFIGURATIONS TO SUIT ANY AGRICULTURAL NEED... JUST ASK US

## AGRICULTURAL RADIATORS

**AUSTOFT** 



CASE



















DEUTZ

## **CATERPILLAR**

















Bracket Located on Inlet Tank / **Curved Inlet Pipe** 



## **TRACTOR MF135**



Notes



## **TRACTOR MF165**



**Notes** 

70mm wide side bands



## TRACTOR MF165 / MF168



Notes

82mm wide side bands



#### TRACTOR MF175 / MF178



Notes

82mm wide side bands



#### **TRACTOR MF185**



Notes

82mm wide side bands



## TRACTOR MF185 / MF188



**Notes** 

70mm wide side bands



## **TRACTOR MF65 / MF285**



Notes

82mm wide side bands







FIAT





Notes

FORDSON



**FORDSON** 

7

































































KUBOTA





















ADRAD HADIATORS















## **FORKLIFT RADIATORS**

YOU CAN'T AFFORD TO HAVE YOUR FORKLIFT BREAKDOWN, YOU NEED DEPENDABILITY AND RELIABILITY TO