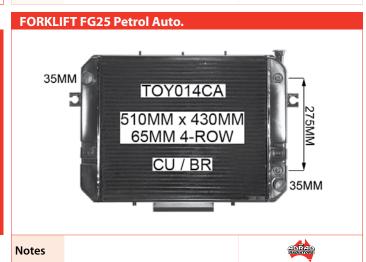

## **HYSTER**

Notes

**HYUNDAI** 

**JCB** 

**KOMATSU** 

**FORKLIFT Petrol Auto. '95-**34MM TOY014PACA 502MM x 425MM 42MM 3-ROW AL/PL 34MM Notes

**MITSUBISHI** 

TCM