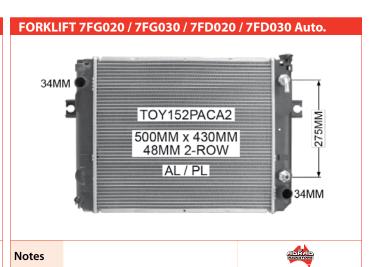

## **HYSTER**

Notes

**HYUNDAI** 

**JCB** 

**KOMATSU** 

**FORKLIFT Petrol Auto. '95-**34MM TOY014PACA 502MM x 425MM 42MM 3-ROW AL/PL 34MM Notes

**MITSUBISHI** 

TCM