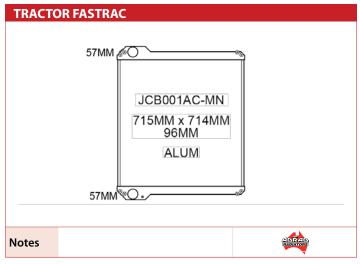

eed in a location near to you.



DON'T SEE WHAT YOU ARE LOOKING FOR? WE HAVE THOUSANDS OF CORE CONFIGURATIONS TO SUIT ANY AGRICULTURAL NEED... JUST ASK US

## AGRICULTURAL RADIATORS

**AUSTOFT** 



CASE



















DEUTZ

## **CATERPILLAR**

















Bracket Located on Inlet Tank / **Curved Inlet Pipe** 



## **TRACTOR MF135**



Notes



## **TRACTOR MF165**



**Notes** 

70mm wide side bands



## TRACTOR MF165 / MF168



Notes

82mm wide side bands



#### TRACTOR MF175 / MF178



Notes

82mm wide side bands



#### **TRACTOR MF185**



Notes

82mm wide side bands



## TRACTOR MF185 / MF188



**Notes** 

70mm wide side bands



## **TRACTOR MF65 / MF285**



Notes

82mm wide side bands







FIAT





Notes

FORDSON



**FORDSON** 

7

































































KUBOTA





















ADRAD HADIATORS















## **FORKLIFT RADIATORS**

YOU CAN'T AFFORD TO HAVE YOUR FORKLIFT BREAKDOWN, YOU NEED DEPENDABILITY AND RELIABILITY TO KEEP YOUR BUSINESS MOVING.

BROWSE OUR RANGE OF FORKLIFT RADIATORS, FOR ANY FURTHER SPECIAL ENVIRONMENTS OR UPGRADES REQUIRED, TALK TO YOUR LOCAL ADRAD DISTRIBUTOR.



## **HYSTER**









Notes



**HYUNDAI** 

**JCB** 



**KOMATSU** 



**FORKLIFT Petrol Auto. '95-**34MM TOY014PACA 502MM x 425MM 42MM 3-ROW AL/PL 34MM Notes



**MITSUBISHI** 























TCM







TOYOTA



**LOYOTA** 

**TCM** 

















YALE

**YANMAR** 

















## **AGRICULTURAL CHARGE AIR COOLERS**

## IF YOU DON'T SEE WHAT YOU ARE LOOKING FOR, WE ALSO HAVE OTHER CONSTRUCTION TYP