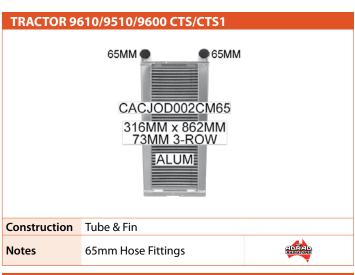

AL/PL 34MM Notes



**MITSUBISHI** 























TCM







TOYOTA



**LOYOTA** 

**TCM** 

















YALE

**YANMAR** 

















## **AGRICULTURAL CHARGE AIR COOLERS**

## IF YOU DON'T SEE WHAT YOU ARE LOOKING FOR, WE ALSO HAVE OTHER CONSTRUCTION TYPES TO **SUIT YOUR REQUIREMENTS...**

#### **BAR & PLATE**

The sturdy, all-alloy construction is able to handle high operating pressures and can be used for cooling air, water, oil and fuel. Heavy duty construction materials also provides the additional advantage of making the unit easy to repair.



#### **ADSEAL**

ADSEAL® is a flexible tube to header joining system that accommodates core expansion/contraction through temperature cycling and also absorbs vibration. Ideal for Heavy Duty On Highway applications.

















Construction Tube & Fin

Notes











## **AGRICULTURAL AIR CONDITIONING**



## IF YOU DON'T SEE WHAT YOU ARE LOOKING FOR, WE ALSO HAVE A LARGE RANGE OF **UNIVERSAL AIR CONDITIONING PRODUCTS**

- **COMPRESSORS**
- **CONDENSORS**
- THERMAL EXPANSION VALVES
- **ORIFICE TUBES**
- **DRIERS & ACCUMULATORS**
- **ELECTRIC FANS**

















| Part No.  | CFER01                                  | Product | Condenser |
|-----------|-----------------------------------------|---------|-----------|
| Size/Spec | 495 x 260                               | Туре    | T&F       |
| Fittings  | Inlet: 3/4" 16 UNF, Outlet: 5/8" 18 UNF |         |           |
|           |                                         |         |           |

4DAIR**⇒⇒** 

| TRACTOR   | 3050 3060 3065 3070 30  |