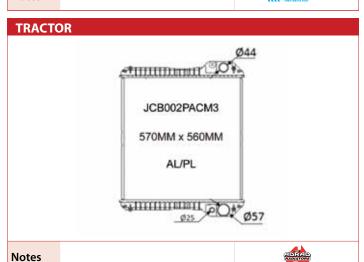

## **HYSTER**

Notes

**HYUNDAI** 

**JCB** 

**KOMATSU** 

**FORKLIFT Petrol Auto. '95-**34MM TOY014PACA 502MM x 425MM 42MM 3-ROW AL/PL 34MM Notes

**MITSUBISHI** 

TCM