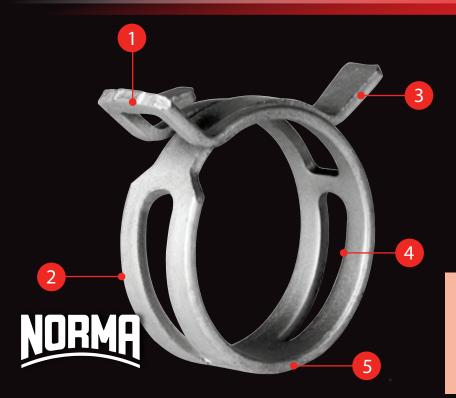

With NORMACLAMP® FBS clamps even hoses that have a tendency to "creep" can be joined securely. Manual or pneumatic tools are used for professional installation.

- 1 Lot number stamped on
- Base and Topcoat Coating System
- 3 Nominal diameter stamped on
- 4 Even distribution of clamping force and excellent roundness
- 5 Rounded band edges for optimum hose protection